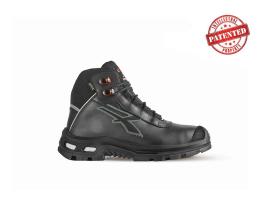

**SAFETY TOE CAP** 

Model: LEGEND Protection Class: RS S3 WR HRO HI SRC

Article: RL1E134 EU Regulations: CI EU Regulations: EN ISO 20345:2011

## **DESCRIPTION**

**UPPER** 

High and comfortable safety shoe, U-Power of the Red Over range, with upper in soft grain leather, water-repellent, aluminium-toe, Gore-Tex lining and sole with + 300 ° contact resistance (1min), anti-oil, anti-slip and antistatic. PU/VIBRAM and Infinergy sole.