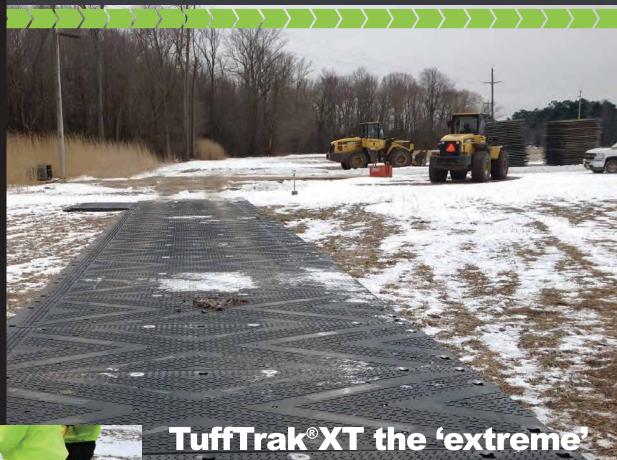

## TuffTrak XT

- >>> Cellular core High Molecular Weight (HMW) Polyethylene construction delivering:
  - Buoyancy' capability
  - Unique chevron traction® surface nub design for maximum grip
  - 'Hybrid' overlaps for extra strength at connector and corner points
  - 16 fixing points
  - Unique Four3 cam lock connector / fixing pin (Patent Pending)
  - Unique location of connector points for corner / fan deployment
  - Reversible surface
  - 73.625ft² (6.84m²) usable surface area
- **3**0,722 lbs / ft² (150 tonnes / m²)
- >> 50 mats loaded per 40ft container / truck

Heavy duty 'buoyant' temporary access for all weather and ground conditions especially wetlands, marshlands, peat bogs, and river deltas;

>>> Pipelines

>>> Transmission

>> Civil Engineering

>> Infrastructure

>> Construction

>> Military Sites

>> Oil & Gas