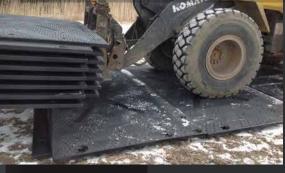

## TuffTrak XT

- >>> Cellular core High Molecular Weight (HMW) Polyethylene construction delivering:
  - Buoyancy' capability
  - Unique chevron traction® surface nub design for maximum grip
  - 'Hybrid' overlaps for extra strength at connector and corner points
  - 16 fixing points
  - Unique Four3 cam lock connector / fixing pin (Patent Pending)
  - Unique location of connector points for corner / fan deployment
  - Reversible surface
  - 73.625ft² (6.84m²) usable surface area
- **3**0,722 lbs / ft² (150 tonnes / m²)
- >> 50 mats loaded per 40ft container / truck

## **Technical Specifications**

**Material:** Prime HMWPE (UHMWPE optional)

**Dimensions:** 

**Length:** 13'5" 4000mm

Width: 6'8" 2000mm

**Depth:** 3.54" 90mm

**Weight:** 770 lbs 350kg

**Surface Area:** 73.625ft<sup>2</sup> 6.84m<sup>2</sup>