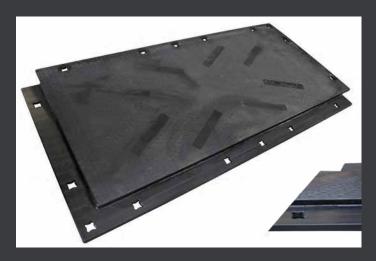

## TuffTrak XT

- >>> Cellular core High Molecular Weight (HMW) Polyethylene construction delivering:
  - Buoyancy' capability
  - Unique chevron traction® surface nub design for maximum grip
  - 'Hybrid' overlaps for extra strength at connector and corner points
  - 16 fixing points
  - Unique Four3 cam lock connector / fixing pin (Patent Pending)
  - Unique location of connector points for corner / fan deployment
  - Reversible surface
  - 73.625ft² (6.84m²) usable surface area
- **3**0,722 lbs / ft² (150 tonnes / m²)
- >> 50 mats loaded per 40ft container / truck

## **Technical Specifications**

**Material:** Prime HMWPE (UHMWPE optional)

**Dimensions:** 

**Length:** 13'5" 4000mm

Width: 6'8" 2000mm

**Depth:** 3.54" 90mm

**Weight:** 770 lbs 350kg

**Surface Area:** 73.625ft<sup>2</sup> 6.84m<sup>2</sup>