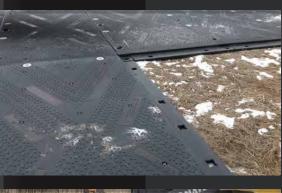

## TuffTrak XT

- >>> Cellular core High Molecular Weight (HMW) Polyethylene construction delivering:
  - Buoyancy' capability
  - Unique chevron traction® surface nub design for maximum grip
  - 'Hybrid' overlaps for extra strength at connector and corner points
  - 16 fixing points
  - Unique Four3 cam lock connector / fixing pin (Patent Pending)
  - Unique location of connector points for corner / fan deployment
  - Reversible surface
  - 73.625ft² (6.84m²) usable surface area
- **3**0,722 lbs / ft² (150 tonnes / m²)
- >> 50 mats loaded per 40ft container / truck

## **Unique Four3 Connector**

- >> Simple and robust
- >> Quarter turn locking
- >> Unique location of connector fixing points
  - provides adjustment and corner / fan deployment
- >>> Tool extraction positions
- >> One piece moulded polymer for strength and durability
- >>> Stainless steel core