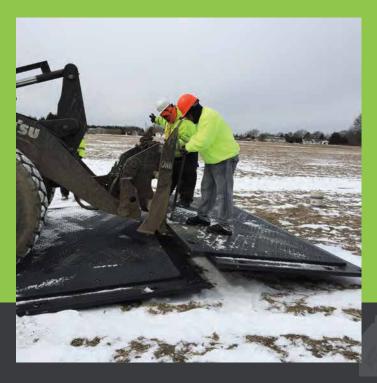

## **Unique Four3 Connector**

- >> Simple and robust
- >> Quarter turn locking
- >> Unique location of connector fixing points
  - provides adjustment and corner / fan deployment
- >>> Tool extraction positions
- >> One piece moulded polymer for strength and durability
- >>> Stainless steel core