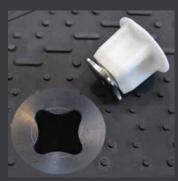

## **Unique Four3 Connector**

- >> Simple and robust
- >> Quarter turn locking
- >> Unique location of connector fixing points
  - provides adjustment and corner / fan deployment
- >>> Tool extraction positions
- >> One piece moulded polymer for strength and durability
- >>> Stainless steel core