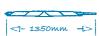

## Sizes available

OD

J- 1100mm -

<7~ 1450mm

<7- 1450mm

Kit bags produced from tough, durable PU Nylon with webbing handles and full length zip. Ideal for storage and transportation of up to 8 signs.

Dugzar