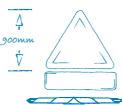

Glass-fibre spine very strong, but also designed to flex with sudden gusts of wind or turbulence from passing traffic.

All metalwork is heavy duty bright zinc plated to prevent corrosion.

Standard ground clearance of 300mm, as specified by UK road sign legislation.