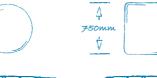

## Sizes available

OD

J- 1100mm -

<7~ 1450mm

<7- 1450mm

Kit bags produced from tough, durable PU Nylon with webbing handles and full length zip. Ideal for storage and transportation of up to 8 signs.

Dugzar