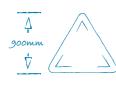

Glass-fibre spine very strong, but also designed to flex with sudden gusts of wind or turbulence from passing traffic.

All metalwork is heavy duty bright zinc plated to prevent corrosion.

Standard ground clearance of 300mm, as specified by UK road sign legislation.