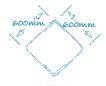

## Sizes available

OD

J- 1100mm -

<7~ 1450mm

<7- 1450mm

Kit bags produced from tough, durable PU Nylon with webbing handles and full length zip. Ideal for storage and transportation of up to 8 signs.

Dugzar