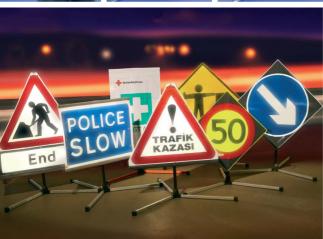

- Two-piece product. Impact-friendly—reduces the risk of damage in the event of a collision.
- Small footprint makes TriFlex ideal for works in urban areas.
- Supplementary texts for triangles may be interchangeable or integral. Supplementary texts available for rectangular signs.
- Wide range of shapes and sizes compatible with the revolutionary TriFlex stand.
- Sign faces available with Standard or Superior Grade reflectivity or Encapsulated Non-Reflective.
- Ocan be printed with any sign design from UK or overseas specification.
- All metalwork corrosion resistant.
- Suitable for use in temperature range between −5 °C to +30 °C. Lower and higher temperature resistant product is also available on request.

## TriFlex" sign system

## Product Details

Signfaces constructed from encapsulated glass bead PVC or arrow-cell embossed prismatic.

crash-friendly; flexible PVC signfaces, fibre-glass spine and ribs

Press stud strap holds signface neatly rolled-up when in storage or transportation. Includes product information such as sign diagram, size and class of reflectivity (standard UK spec product only).