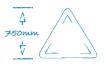

## Sizes available

OD

J- 1100mm -

<7~ 1450mm

<7- 1450mm

Kit bags produced from tough, durable PU Nylon with webbing handles and full length zip. Ideal for storage and transportation of up to 8 signs.

Dugzar