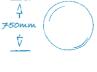

## Sizes available

OD

J- 1100mm -

<7~ 1450mm

<7- 1450mm

Kit bags produced from tough, durable PU Nylon with webbing handles and full length zip. Ideal for storage and transportation of up to 8 signs.

Dugzar