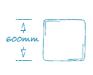

## Sizes available

OD

J- 1100mm -

<7~ 1450mm

<7- 1450mm

Kit bags produced from tough, durable PU Nylon with webbing handles and full length zip. Ideal for storage and transportation of up to 8 signs.

Dugzar