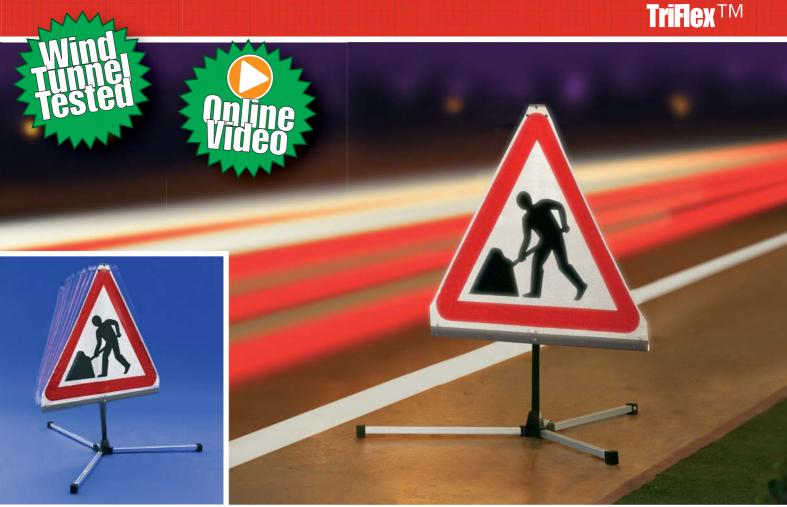

- Two-piece product. Impact-friendly—reduces the risk of damage in the event of a collision.
- Small footprint makes TriFlex ideal for works in urban areas.
- Supplementary texts for triangles may be interchangeable or integral. Supplementary texts available for rectangular signs.
- Wide range of shapes and sizes compatible with the revolutionary TriFlex stand.
- Sign faces available with Standard or Superior Grade reflectivity or Encapsulated Non-Reflective.
- Ocan be printed with any sign design from UK or overseas specification.
- All metalwork corrosion resistant.
- Suitable for use in temperature range between −5 °C to +30 °C. Lower and higher temperature resistant product is also available on request.

## Product Details

Signfaces constructed from encapsulated glass bead PVC or arrow-cell embossed prismatic.

crash-friendly; flexible PVC signfaces, fibre-glass spine and ribs

Press stud strap holds signface neatly rolled-up when in storage or transportation. Includes product information such as sign diagram, size and class of reflectivity (standard UK spec product only).

Glass-fibre spine very strong, but also designed to flex with sudden gusts of wind or turbulence from passing traffic.

All metalwork is heavy duty bright zinc plated to prevent corrosion.

Standard ground clearance of 300mm, as specified by UK road sign legislation.

Low centre of gravity aids stability; 75% of weight within 100mm of ground.