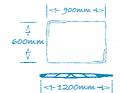

## Sizes available

OD

J- 1100mm -

<7~ 1450mm

<7- 1450mm

Kit bags produced from tough, durable PU Nylon with webbing handles and full length zip. Ideal for storage and transportation of up to 8 signs.

Dugzar