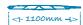

## Sizes available

OD

J- 1100mm -

<7~ 1450mm

<7- 1450mm

Kit bags produced from tough, durable PU Nylon with webbing handles and full length zip. Ideal for storage and transportation of up to 8 signs.

Dugzar