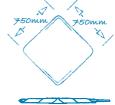

## Sizes available

OD

J- 1100mm -

<7~ 1450mm

<7- 1450mm

Kit bags produced from tough, durable PU Nylon with webbing handles and full length zip. Ideal for storage and transportation of up to 8 signs.

Dugzar