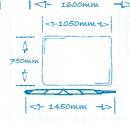

## Sizes available

OD

J- 1100mm -

<7~ 1450mm

<7- 1450mm

Kit bags produced from tough, durable PU Nylon with webbing handles and full length zip. Ideal for storage and transportation of up to 8 signs.

Dugzar