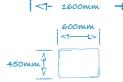

## Sizes available

OD

J- 1100mm -

<7~ 1450mm

<7- 1450mm

Kit bags produced from tough, durable PU Nylon with webbing handles and full length zip. Ideal for storage and transportation of up to 8 signs.

Dugzar