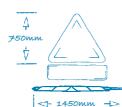

## Sizes available

OD

J- 1100mm -

<7~ 1450mm

<7- 1450mm

Kit bags produced from tough, durable PU Nylon with webbing handles and full length zip. Ideal for storage and transportation of up to 8 signs.

Dugzar