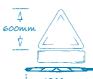

Glass-fibre spine very strong, but also designed to flex with sudden gusts of wind or turbulence from passing traffic.

All metalwork is heavy duty bright zinc plated to prevent corrosion.

Standard ground clearance of 300mm, as specified by UK road sign legislation.

Low centre of gravity aids stability; 75% of weight within 100mm of ground.