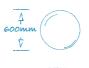

## Sizes available

OD

J- 1100mm -

<7~ 1450mm

<7- 1450mm

Kit bags produced from tough, durable PU Nylon with webbing handles and full length zip. Ideal for storage and transportation of up to 8 signs.

Dugzar