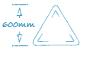

## Sizes available

OD

J- 1100mm -

<7~ 1450mm

<7- 1450mm

Kit bags produced from tough, durable PU Nylon with webbing handles and full length zip. Ideal for storage and transportation of up to 8 signs.

Dugzar