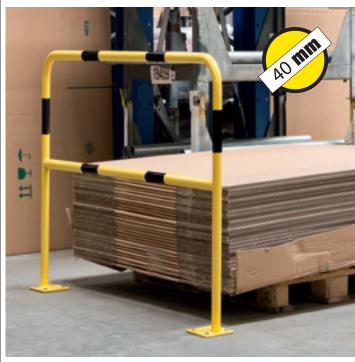

### Option:

Can be retrofitted to existing installations.

For gate dimensions see page 23.

These additions to our popular range of Hoop Guards are manufactured in 40mmØ steel with a 1.5mm wall thickness. Ideal for areas which require less heavy protection as provided by our standard range of Hoop Guards. Intended for indoor use only they are finished in an eye-catching powder coated yellow with black bands. Quickly and easily installed using 8 fixing bolts per guard.

Ideal for use in segregating work zones in factories and warehouses etc.

#### Finish:

Indoor use only:

Powder coated yellow with black bands.

#### Diameter:

40mm Ø x 1.5mm wall thickness.

- · Indoor use only
- · Available in various widths
- · With reinforcing bar
- · Cost effective

Mounting method: For surface fixing: Base plate 150 x 150 x 6 mm.