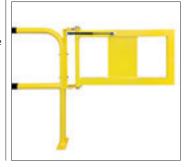

# TRAFFIC-LINE Steel Hoop Guards – Light Duty

Designed specifically for use with TRAFFIC-LINE Steel Hoop Guards and Steel Hoop Guards XL, these gates are manufactured in high quality steel complete with welded in panel for extra strength which can be used for attaching warning signs (signs not supplied).

The gate is attached to either the 48 mm or 60 mm Ø Hoop Guard by a pre-assembled adapter bracket. The gate can be operated either manually or self-closing by means of a gas cylinder. The unique fitting technology enables the gate to hinge to either the left or to the right and allow the gate to open (90°) inwards or outwards. Supplied with a 1 metre wide Hoop Guard.

## Finish:

Powder coated yellow.

- Indoor use only
- For 48 and 60 mm Ø Hoop Guards
- Manual and Self-closing options