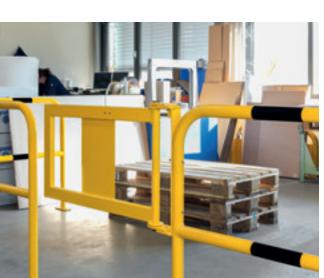

TRAFFIC-LINE Steel Hoop Guard

with Gate

# TRAFFIC-LINE Steel Hoop Guards – Light Duty

Designed specifically for use with TRAFFIC-LINE Steel Hoop Guards and Steel Hoop Guards XL, these gates are manufactured in high quality steel complete with welded in panel for extra strength which can be used for attaching warning signs (signs not supplied).

The gate is attached to either the 48 mm or 60 mm Ø Hoop Guard by a pre-assembled adapter bracket. The gate can be operated either manually or self-closing by means of a gas cylinder. The unique fitting technology enables the gate to hinge to either the left or to the right and allow the gate to open (90°) inwards or outwards. Supplied with a 1 metre wide Hoop Guard.