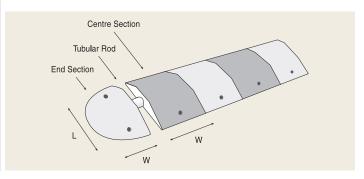

- · Easily installed
- · Effective speed reduction
- Surface tread ensures grip even when wet
- · Easily adjusts to site conditions
- Suitable for HGV's

**TOPSTOP**Speed Reduction Ramps

**TOPSTOP** Speed Reduction Ramps are a proven system of speed reduction in sensitive areas such as weighbridges, bends, entrances and exits to depots, road junctions, loading bays, schools, car-parks, sporting venues etc.

Manufactured from synthetic rubber in yellow and black sections with recessed 'cats eyes', **TOPSTOP** is highly visible day or night. They are easily installed using the bolts supplied. Where there is the likelihood of heavy traffic use or regular HGV use we recommend reinforcing the ramp with steel tube, which also helps in aligning the ramp.

Available in two heights:

## **TOPSTOP-5**

Height 70 mm for speeds up to 5 mph

## **TOPSTOP-10**

Height 50 mm for speeds up to 10 mph We recommend that appropriate warning signs are used with these products.

| Description                           | Section      | Colour | Dimensions (mm)<br>L x W x H | Delivery weight (kg/ea.) | Reference  | Typical despatch time (working days) |
|---------------------------------------|--------------|--------|------------------------------|--------------------------|------------|--------------------------------------|
| TOPSTOP-5                             | Ramp section | black  | 405 x 250 x 70               | 6.5                      | 280.10.797 |                                      |
|                                       |              | yellow |                              |                          | 280.12.597 |                                      |
|                                       | End section  | yellow | 405 x 210 x 70               | 5.5                      | 280.10.127 |                                      |
| Fixing bolts (2 per section) Included |              |        | 10/100                       | 0.2                      | 109.17.393 | 5 / 10 days                          |
| Reinforcing tube                      |              |        | 40 Ø/2 wall                  | 4                        | 280.10.230 |                                      |
| TOPSTOP-10                            | Ramp section | black  | 340 x 250 x 50               | 5                        | 280.11.430 | 5 / 10 days                          |
|                                       |              | yellow |                              |                          | 280.12.126 |                                      |
|                                       | End section  | yellow | 340 x 175 x 50               | 3                        | 280.12.308 |                                      |
| Fixing bolts (2 per section) Included |              |        | 10/100                       | 0.2                      | 109.17.393 |                                      |
| Reinforcing tube                      |              |        | 27 Ø/2.7 wall                | 2                        | 280.10.955 |                                      |