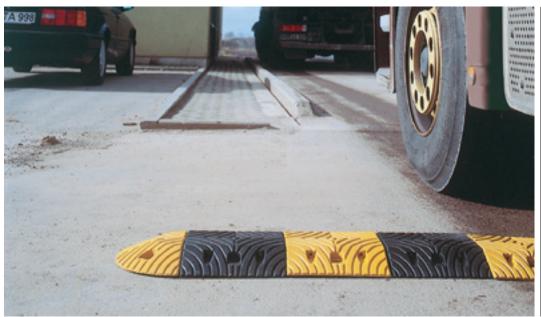

- · Easily installed
- · Effective speed reduction
- Surface tread ensures grip even when wet
- · Easily adjusts to site conditions
- Suitable for HGV's

**TOPSTOP**Speed Reduction Ramps

**TOPSTOP** Speed Reduction Ramps are a proven system of speed reduction in sensitive areas such as weighbridges, bends, entrances and exits to depots, road junctions, loading bays, schools, car-parks, sporting venues etc.

Manufactured from synthetic rubber in yellow and black sections with recessed 'cats eyes', **TOPSTOP** is highly visible day or night. They are easily installed using the bolts supplied. Where there is the likelihood of heavy traffic use or regular HGV use we recommend reinforcing the ramp with steel tube, which also helps in aligning the ramp.