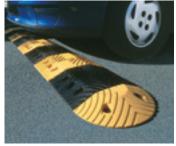

- · Easily installed
- · Effective speed reduction
- Surface tread ensures grip even when wet
- · Easily adjusts to site conditions
- Suitable for HGV's

**TOPSTOP**Speed Reduction Ramps

**TOPSTOP** Speed Reduction Ramps are a proven system of speed reduction in sensitive areas such as weighbridges, bends, entrances and exits to depots, road junctions, loading bays, schools, car-parks, sporting venues etc.

Manufactured from synthetic rubber in yellow and black sections with recessed 'cats eyes', **TOPSTOP** is highly visible day or night. They are easily installed using the bolts supplied. Where there is the likelihood of heavy traffic use or regular HGV use we recommend reinforcing the ramp with steel tube, which also helps in aligning the ramp.