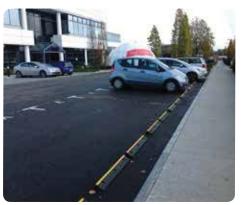

## CarStop

**CarStop** is ideal for applications such as car parks, charging points for electric cars, protecting walkways, retail or community areas and protecting buildings, walls or fences.

They have also been used for providing a delineation for areas for forklifts in depots and distribuition areas.

Car Park, Guildford

Car Park, Jersey

**Retail Park, Bridlington** 