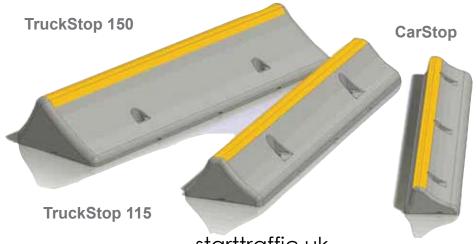

# TruckStop 150 P 0 0 **TruckStop 115** A CarStop

TruckStop 150 300mm wide x 1000mm long 150mm high 25.0kg weight

TruckStop 115
220mm wide x 1000mm long
115mm high
15.0kg weight

CarStop 140mm wide x 1000mm long 80mm high 7.0kg weight

#### **Vehicle Stoppers**

**Vehicle Stoppers** offer a safe and effective way of protecting walkways as well as assets such as buildings, vehicles and equipment.

For heavy duty applications there are two versions TruckStop 150 (150mm high) for HGV's and TruckStop 115 (115mm high) for LGV's, Vans as well as coaches and buses.

For car parks, the 80mm high CarStop is ideal.

These products all have an assymetric profile to prevent wheel trapping.

Safety Profile

Quick and easy to install and can be swiftly relocated

Asymmetric profile for maximum resistance without wheel trapping