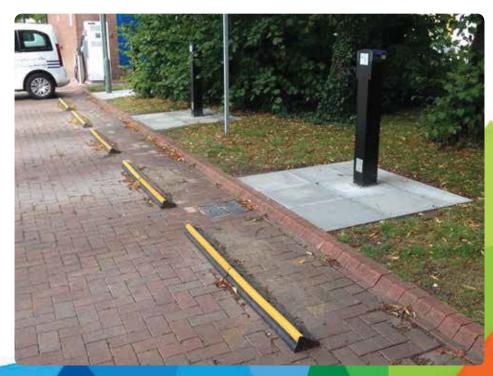

## CarStop

**CarStop** is ideal for applications such as car parks, charging points for electric cars, protecting walkways, retail or community areas and protecting buildings, walls or fences.

They have also been used for providing a delineation for areas for forklifts in depots and distribuition areas.

Car Park, Guildford

Car Park, Jersey

**Retail Park, Bridlington** 

#### **Poole, Dorset**

CarStop providing protection for electric charging points