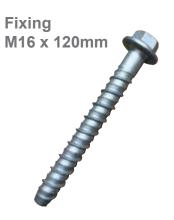

High visibility yellow marking moulded in at time of

manufacture

**Fixing** Fixing M16 x 120 for strength

**Health & Safety** 

**Easy Installation** 

Re-locatable

**Markings** 

Markings High visibility yellow marking moulded in at time of

manufacture

**Fixing** Unique fixing M16 x 120 for strength

starttraffic.uk

telephone: 01905 794 875