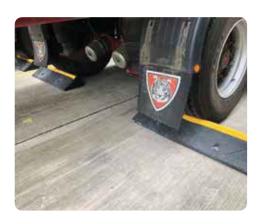

#### TruckStop 150

**TruckStop 150** is ideal for distribution and warehouse locations, as well as infrastructure sites such as ferry ports, overnight lorry parks.

The product provides protection with a heavy duty stopper to prevent damage to buildings, unloading bays and fences around a site.

#### TruckStop 115

TruckStop 115 is a lower height to the TruckStop 150 so ideal for LGV size vehicles, like buses, coaches, vans, refrigertation lorries and tugs around a depot or distribution area where the higher version could catch under a trailer. The product provides a barrier for these vehicles and protects walkways, buildings and fences around a site.