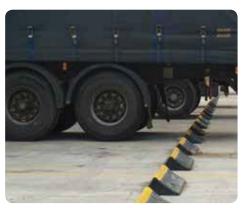

#### TruckStop 115

TruckStop 115 is a lower height to the TruckStop 150 so ideal for LGV size vehicles, like buses, coaches, vans, refrigertation lorries and tugs around a depot or distribution area where the higher version could catch under a trailer. The product provides a barrier for these vehicles and protects walkways, buildings and fences around a site.

# **TruckStop 115**

**Design Features** Innovative design to prevent vehicles from

being trapped.

Safety Benefits Manufactured from recycled rubber providing a tough

product, safer on impact

Health & Safety Can be used as short or long lengths depending on