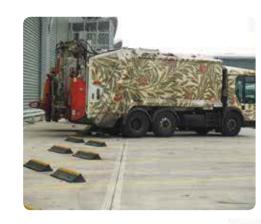

#### TruckStop 150

**TruckStop 150** is ideal for distribution and warehouse locations, as well as infrastructure sites such as ferry ports, overnight lorry parks.

The product provides protection with a heavy duty stopper to prevent damage to buildings, unloading bays and fences around a site.