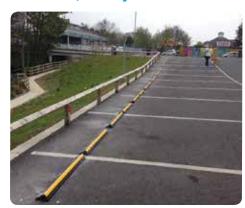

For car parks, the 80mm high CarStop is ideal.

These products all have an assymetric profile to prevent wheel trapping.

Safety Profile

Quick and easy to install and can be swiftly relocated

Asymmetric profile for maximum resistance without wheel trapping

## CarStop

**CarStop** is ideal for applications such as car parks, charging points for electric cars, protecting walkways, retail or community areas and protecting buildings, walls or fences.

They have also been used for providing a delineation for areas for forklifts in depots and distribuition areas.

Car Park, Guildford

Car Park, Jersey

**Retail Park, Bridlington** 