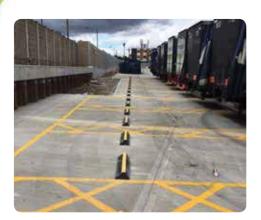

#### TruckStop 115

TruckStop 115 is a lower height to the TruckStop 150 so ideal for LGV size vehicles, like buses, coaches, vans, refrigertation lorries and tugs around a depot or distribution area where the higher version could catch under a trailer. The product provides a barrier for these vehicles and protects walkways, buildings and fences around a site.