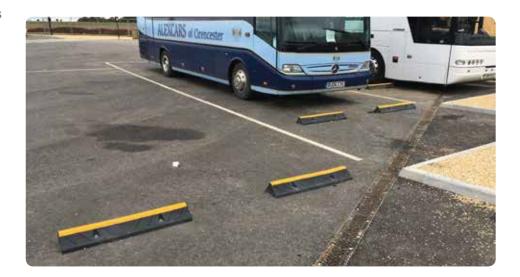

#### TruckStop 115

TruckStop 115 is a lower height to the TruckStop 150 so ideal for LGV size vehicles, like buses, coaches, vans, refrigertation lorries and tugs around a depot or distribution area where the higher version could catch under a trailer. The product provides a barrier for these vehicles and protects walkways, buildings and fences around a site.