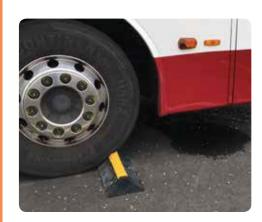

For car parks, the 80mm high CarStop is ideal.

These products all have an assymetric profile to prevent wheel trapping.

Safety Profile

Quick and easy to install and can be swiftly relocated

Asymmetric profile for maximum resistance without wheel trapping