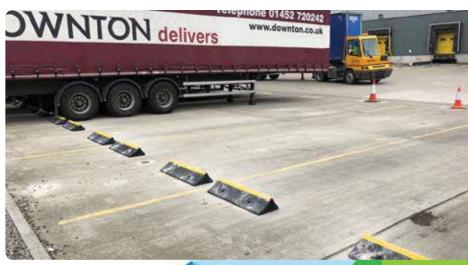

#### TruckStop 150

**TruckStop 150** is ideal for distribution and warehouse locations, as well as infrastructure sites such as ferry ports, overnight lorry parks.

The product provides protection with a heavy duty stopper to prevent damage to buildings, unloading bays and fences around a site.

Can be used as short or long lengths depending on application

Surface mounted minimising disruption with no spoil and reduced exposure to risk

To 'future proof' against changes in depots or

distrubution areas