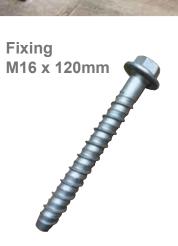

High visibility yellow marking moulded in at time of

manufacture

**Fixing** Fixing M16 x 120 for strength

**Health & Safety** 

**Easy Installation** 

Re-locatable

**Markings** 

Markings High visibility yellow marking moulded in at time of

manufacture

**Fixing** Unique fixing M16 x 120 for strength

starttraffic.uk

telephone: 01905 794 875

manufacture

**Fixing** Unique fixing Stainless Steel Coachscrew,

rediplug & washer