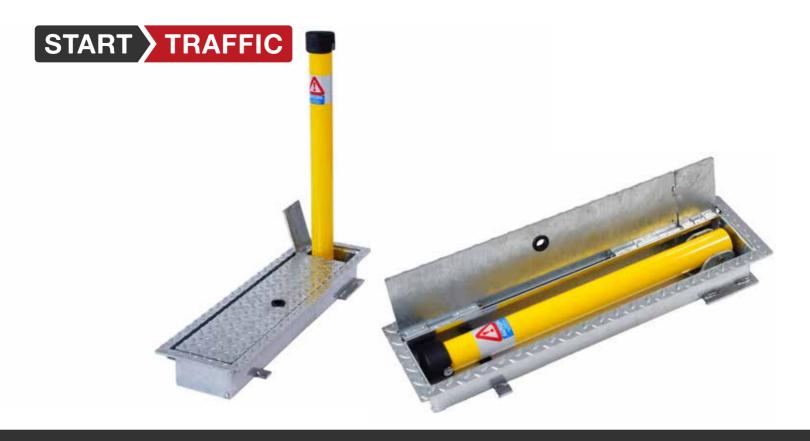

## **Product details**

660mm above ground (post raised)

835mm x 220mm x 95mm (Socket; Length x Width x Depth)

64mm outside diameter galvanised steel tube body Plastic cap.

18kg

## Installation & use

It is recommended that posts are placed no further than 1,200mm apart to ensure no vehicle may pass between the raised posts.

An excavated hole of approximately 100mm deep, 1,200mm long and 400mm wide is required for installation.