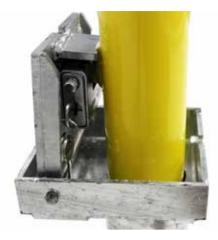

## **Product details**

900mm above ground.

Plastic cap.

76mm outside diameter galvanised steel tube body

Socket Dimensions 267mm x 152mm x 160mm

8kg Post Weight, 17kg Total Weight

## Installation & use

It is recommended that posts are placed no further than 1,200mm apart to ensure no vehicle may pass between.

The ground socket must be concreted into a hole of approximately 300mm cubed.