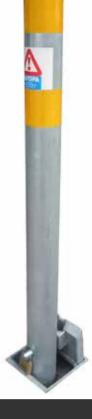

Autopa RPP Removable Parking Post

These instructions must remain with the product to ensure correct installation. Extra copies are available to download at starttraffic.uk

## **Product details**

900mm above ground.

Plastic cap.

76mm outside diameter galvanised steel tube body

Socket Dimensions 267mm x 152mm x 160mm

8kg Post Weight, 17kg Total Weight

## Installation & use

It is recommended that posts are placed no further than 1,200mm apart to ensure no vehicle may pass between.

The ground socket must be concreted into a hole of approximately 300mm cubed.