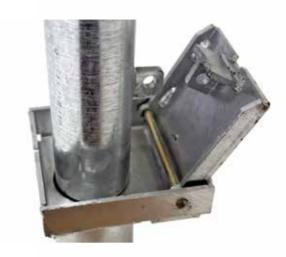

## **Product details**

900mm above ground.

Plastic cap.

76mm outside diameter galvanised steel tube body

Socket Dimensions 267mm x 152mm x 160mm

8kg Post Weight, 17kg Total Weight

## Installation & use

It is recommended that posts are placed no further than 1,200mm apart to ensure no vehicle may pass between.

The ground socket must be concreted into a hole of approximately 300mm cubed.