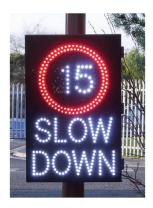

## SpeedFinder Vehicle Activated Radar Sign 300mm ROUNDEL + SLOW DOWN

## Features:

- Displays user adjustable speed limit
- Real time display
- SLOW DOWN message for over speed vehicles
- Designed for semi portable/fixed deployment
- RADAR operated
- Battery, Solar or 230V power options
- Custom Easy Fit Post Mounting Bracket
- Tool free Installation for easy moving
- Easy Change Batteries
- Fully On Board Programming without Laptop / PC
- MPH/KPH
- Fully Weatherproof
- Auto Dim for night time use
- Additional Post Brackets available
- Rugged Aluminium Enclosure with Security Locks
- Narrow Viewing Angle

## Specifications:

- 300mm Roundel (Viewing to 150 metres)
- Enclosure Dimensions 660mm x 430mm x 110m
- Display Speeds 5 45 MPH
- Display ON time 0-7.5 secs
- Weight without Batteries 8Kgs
- Rechargeable Batteries 12V 22Ahr (Max 2)
- Typical Operating duration on Battery only, between charges: