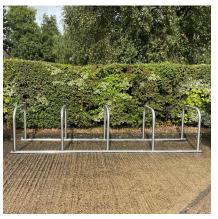

## **Sheffield Cycle Toastrack Stainless Steel Grade 304**

The Sheffield Cycle Toastrack is a floor fixed cycle rack based upon the Sheffield Cycle Stand. The Sheffield Cycle Toastrack consists of Sheffield Cycle Stands welded at 800mm centres to floor fixed box section rails. The benefits of a Cycle Toastrack over individual stands are reduced installation costs and pre-determined gaps between stands, each stand is suitable for parking two bicycles. The Sheffield Toastrack is ideal where cycle parking in large numbers is required.

The practical and durable nature of the Sheffield Cycle Toastrack ensures that the rack is suitable for all environments where high density of cycle parking is required. The Sheffield Toastrack is shown in Stainless Steel finish.