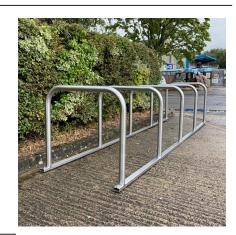

## **Sheffield Cycle Toastrack Stainless Steel Grade 304**

The Sheffield Cycle Toastrack is a floor fixed cycle rack based upon the Sheffield Cycle Stand. The Sheffield Cycle Toastrack consists of Sheffield Cycle Stands welded at 800mm centres to floor fixed box section rails. The benefits of a Cycle Toastrack over individual stands are reduced installation costs and pre-determined gaps between stands, each stand is suitable for parking two bicycles. The Sheffield Toastrack is ideal where cycle parking in large numbers is required.

The practical and durable nature of the Sheffield Cycle Toastrack ensures that the rack is suitable for all environments where high density of cycle parking is required. The Sheffield Toastrack is shown in Stainless Steel finish.