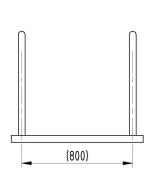

## **Product details**

- 800mm x 800mm (height x width)
- 800mm distance between stands (centre to centre)
- Length varies per number of cycle stands

- · Price excludes fixing down bolts
- 50mm x 25mm box section