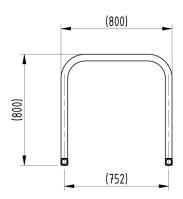

## **Product details**

- 800mm x 800mm (height x width)
- 800mm distance between stands (centre to centre)
- Length varies per number of cycle stands

- · Price excludes fixing down bolts
- 50mm x 25mm box section