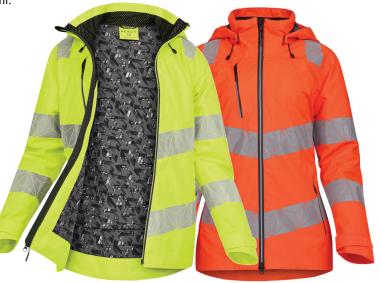

# **Women's Shell Jacket**

A lightweight jacket tailored specifically for women, offering top tier breathability and waterproofing ratings. This highly recyclable garment has 80% recycled polyester outer fabric and a bluesign® CO Durable Water Repellent (DWR) treatment.

#### **KEY FEATURES**

- Mono-material for increased recyclability
- 2-layer fabric with non-porous hydrophilic membrane
- 80% recycled polyester outer fabric
- bluesign® C0 DWR treatment
- 20,000mm hydrostatic head rating for protection in heavy rain
- 21,000gm2 breathability rating helps manage perspiration during intense activity
- RET (water vapour resistance) is 6.16 and 8.3 in combination with the liner, far exceeding EN343 class 4 (<15)
- Taped seams throughout
- Helmet compatible, removable hood with 3-point shock cord adjustment and curved, stiff peak
- Waterproof, two-way centre front zip
- Internal storm flap with chin guard
- Tactile, easy to locate zip pulls
- Brushed collar lining for comfort
- Hook and loop adjustable, scalloped cuffs
- Curved bottom hem with shock cord for rear coverage