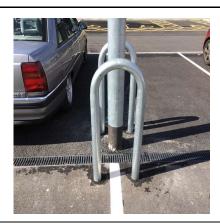

## Post Protector Galvanised

Our Post Protector is ideal for busy car parks. This post protector will help shield lamp posts, EV charging points and other fragile car park furniture from vehicle damage.

Manufactured from galvanised mild steel this protector sits at a car's bumper height and is designed to withstand the knocks and bumps that will inevitably occur.

Available with extended legs for casting into concrete or with a flange plate for bolting down.