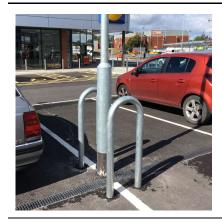

## Post Protector Galvanised

Our Post Protector is ideal for busy car parks. This post protector will help shield lamp posts, EV charging points and other fragile car park furniture from vehicle damage.

Manufactured from galvanised mild steel this protector sits at a car's bumper height and is designed to withstand the knocks and bumps that will inevitably occur.

Available with extended legs for casting into concrete or with a flange plate for bolting down.