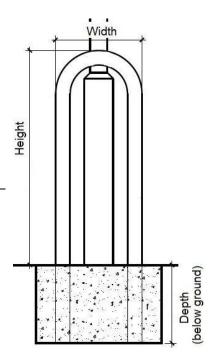

These protection hoops can be coated in any RAL colour as required. RAL/BS codes must be specified at time of order.

| Part Number  | Description - Tube size, height x width             | Weight (kg) |
|--------------|-----------------------------------------------------|-------------|
| 138 515 165  | 48mm 750 x 340 - Galvanised - Concrete In           | 8kg         |
| 138 515 160  | 48mm 750 x 340 - Galvanised - Bolt Down             | 7kg         |
| 138 515 166  | 48mm 750 x 340 - Galvanised & Colour - Concrete In  | 8kg         |
| 138 515 164  | 48mm 750 x 340 - Galvanised & Colour - Bolt Down    | 7kg         |
| 138 177 683  | 76mm 1115 x 460 - Galvanised - Concrete In          | 21kg        |
| 138 177 633  | 76mm 1115 x 460 - Galvanised - Bolt Down            | 21kg        |
| 138 177 682  | 76mm 1115 x 460 - Galvanised & Colour - Concrete In | 21kg        |
| 138 177 633C | 76mm 1115 x 460 - Galvanised & Colour - Bolt Down   | 21kg        |
| 138 178 980  | 90mm 1000 x 520 - Galvanised - Concrete In          | 25kg        |
| 138 178 930  | 90mm 1000 x 520 - Galvanised - Bolt Down            | 25kg        |
| 138 178 980C | 90mm 1000 x 520 - Galvanised & Colour - Concrete In | 25kg        |
| 138 178 930C | 90mm 1000 x 520 - Galvanised & Colour - Bolt Down   | 25kg        |

## **Product details**

- Concrete in (below ground) 48mm 300mm, 76mm 400mm, 90mm 300mm
- Round flange plate 133mm x 5mm 48mm
- Round flange plate 180mm x 5mm 76mm & 90mm

- 6 bolts required per barrier (bolt down)
- Hooped continuous curve