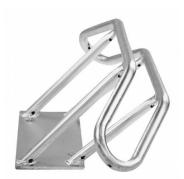

## **SUMMARY**

When every bit of space is precious, the CITY WALLMOUNT single bike rack is the ideal solution for cycle parking. Bolted to the wall, it doesn't take any floor space, and when not in use, it won't stick out intrusively.

## **DIMENSIONS**

| 180° Adjustable | Length | 330mm |
|-----------------|--------|-------|
|                 | Depth  | 290mm |
|                 | Height | 310mm |
|                 | Weight | 1.6kg |
| 45° Fixed       | Length | 250mm |
|                 | Depth  | 260mm |
|                 | Height | 540mm |
|                 | Weight | 2.8kg |
| 90° Fixed       | Length | 250mm |
|                 | Depth  | 210mm |
|                 | Height | 540mm |
|                 | Weight | 2.5kg |