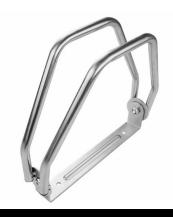

## **SUMMARY**

When every bit of space is precious, the CITY WALLMOUNT single bike rack is the ideal solution for cycle parking. Bolted to the wall, it doesn't take any floor space, and when not in use, it won't stick out intrusively.

## **DIMENSIONS**

| 180° Adjustable | Length | 330mm |
|-----------------|--------|-------|
|                 | Depth  | 290mm |
|                 | Height | 310mm |
|                 | Weight | 1.6kg |
| 45° Fixed       | Length | 250mm |
|                 | Depth  | 260mm |
|                 | Height | 540mm |
|                 | Weight | 2.8kg |
| 90° Fixed       | Length | 250mm |
|                 | Depth  | 210mm |
|                 | Height | 540mm |
|                 | Weight | 2.5kg |