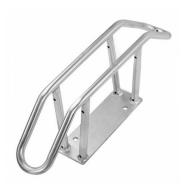

## **SUMMARY**

When every bit of space is precious, the CITY WALLMOUNT single bike rack is the ideal solution for cycle parking. Bolted to the wall, it doesn't take any floor space, and when not in use, it won't stick out intrusively.

## **DIMENSIONS**

| 180° Adjustable | Length | 330mm |
|-----------------|--------|-------|
|                 | Depth  | 290mm |
|                 | Height | 310mm |
|                 | Weight | 1.6kg |
| 45° Fixed       | Length | 250mm |
|                 | Depth  | 260mm |
|                 | Height | 540mm |
|                 | Weight | 2.8kg |
| 90° Fixed       | Length | 250mm |
|                 | Depth  | 210mm |
|                 | Height | 540mm |
|                 | Weight | 2.5kg |