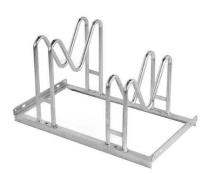

#### SUMMARY

The CITY MAGNIS galvanised bicycle rack is a strong galvanised steel single—or double-sided rack. It is notable for its distinct 'M'-shaped wheel hoops, which are designed to give additional protection to bicycle wheels, axles, and disc brakes.