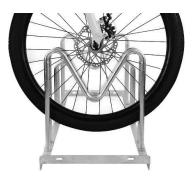

#### SUMMARY

The CITY MAGNIS galvanised bicycle rack is a strong galvanised steel single—or double-sided rack. It is notable for its distinct 'M'-shaped wheel hoops, which are designed to give additional protection to bicycle wheels, axles, and disc brakes.