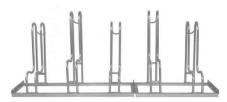

#### SUMMARY

The extra-tall CITY HELIOS bike rack is a sturdy and protective bike parking solution that can stand the test of time. Manufactured from strong steel and subsequently hot-dip galvanised for corrosion resistance, the HELIOS will look good for years to come, even when left at the mercy of harsh British weather.

## DIMENSIONS

| 2 Cycle Capacity | Length | 700mm  |
|------------------|--------|--------|
|                  | Depth  | 465mm  |
|                  | Height | 710mm  |
|                  | Weight | 8.2kg  |
| 3 Cycle Capacity | Length | 1050mm |
|                  | Depth  | 465mm  |
|                  | Height | 710mm  |
|                  | Weight | 12.1kg |
| 4 Cycle Capacity | Length | 1400mm |
|                  | Depth  | 465mm  |
|                  | Height | 710mm  |
|                  | Weight | 14.7kg |
| 5 Cycle Capacity | Length | 1750mm |
|                  | Depth  | 465mm  |
|                  | Height | 710mm  |
|                  | Weight | 18.1kg |

| 6 Cycle Capacity | Length | 2100mm |
|------------------|--------|--------|
|                  | Depth  | 465mm  |
|                  | Height | 710mm  |
|                  | Weight | 21.5kg |