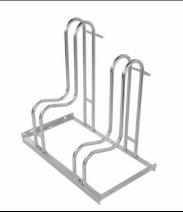

#### SUMMARY

The extra-tall CITY HELIOS bike rack is a sturdy and protective bike parking solution that can stand the test of time. Manufactured from strong steel and subsequently hot-dip galvanised for corrosion resistance, the HELIOS will look good for years to come, even when left at the mercy of harsh British weather.

## DIMENSIONS

| 2 Cycle Capacity | Length | 700mm  |
|------------------|--------|--------|
|                  | Depth  | 465mm  |
|                  | Height | 710mm  |
|                  | Weight | 8.2kg  |
| 3 Cycle Capacity | Length | 1050mm |
|                  | Depth  | 465mm  |
|                  | Height | 710mm  |
|                  | Weight | 12.1kg |
| 4 Cycle Capacity | Length | 1400mm |
|                  | Depth  | 465mm  |
|                  | Height | 710mm  |
|                  | Weight | 14.7kg |
| 5 Cycle Capacity | Length | 1750mm |
|                  | Depth  | 465mm  |
|                  | Height | 710mm  |
|                  | Weight | 18.1kg |