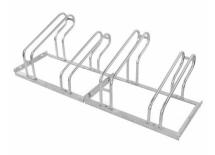

#### SUMMARY

The CITY CLASSIC Bicycle Rack is a straightforward galvanised bike rack that suits any environment. It contains space-saving high and low hoops measuring 64mm in width, which is wide enough for most mountain bike wheels and bikes with large disc brakes.

#### **DIMENSIONS**

| 2 Cycle Capacity | Length | 700mm  |
|------------------|--------|--------|
|                  | Depth  | 535mm  |
|                  | Height | 405mm  |
|                  | Weight | 7.1kg  |
| 3 Cycle Capacity | Length | 1050mm |
|                  | Depth  | 535mm  |
|                  | Height | 405mm  |
|                  | Weight | 9.5kg  |
| 4 Cycle Capacity | Length | 1400mm |
|                  | Depth  | 535mm  |
|                  | Height | 405mm  |
|                  | Weight | 12.0kg |
| 5 Cycle Capacity | Length | 1750mm |
|                  | Depth  | 535mm  |
|                  | Height | 405mm  |
|                  | Weight | 14.6kg |