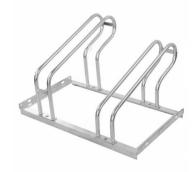

#### SUMMARY

The CITY CLASSIC Bicycle Rack is a straightforward galvanised bike rack that suits any environment. It contains space-saving high and low hoops measuring 64mm in width, which is wide enough for most mountain bike wheels and bikes with large disc brakes.

#### **DIMENSIONS**

| 2 Cycle Capacity | Length | 700mm  |
|------------------|--------|--------|
|                  | Depth  | 535mm  |
|                  | Height | 405mm  |
|                  | Weight | 7.1kg  |
| 3 Cycle Capacity | Length | 1050mm |
|                  | Depth  | 535mm  |
|                  | Height | 405mm  |
|                  | Weight | 9.5kg  |
| 4 Cycle Capacity | Length | 1400mm |
|                  | Depth  | 535mm  |
|                  | Height | 405mm  |
|                  | Weight | 12.0kg |
| 5 Cycle Capacity | Length | 1750mm |
|                  | Depth  | 535mm  |
|                  | Height | 405mm  |
|                  | Weight | 14.6kg |