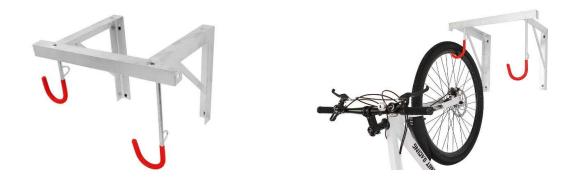

## SUMMARY

The CITY CIELO bike rack is a space-saving, overhanging bike rack. It has a heavy-duty frame and strong steel hooks to hang the bikes. The hooks feature small loops from which you can lock the bike with a flexible bike lock.