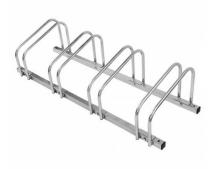

#### SUMMARY

The CITY BASIC cycle rack is a great entry-level bicycle rack with a very attractive price point. With capacity options ranging from two to five bikes, the BASIC bike rack can be installed in various environments, from residential developments to supermarket bicycle parking areas.

# CITY Bicycle Rack BASIC Galvanised