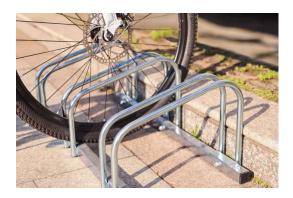

#### SUMMARY

The CITY BASIC cycle rack is a great entry-level bicycle rack with a very attractive price point. With capacity options ranging from two to five bikes, the BASIC bike rack can be installed in various environments, from residential developments to supermarket bicycle parking areas.

# CITY Bicycle Rack BASIC Galvanised