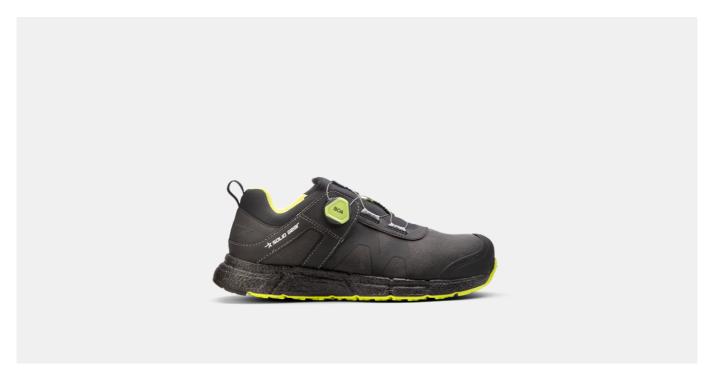

## ★ SOLID Gear

**VENTURE 2** 

ART. SG76012

Solid Gear reinvents the Venture style, in line with sustainable performance promise. Integrates the complete ETPU technology which provides cushioning and comfort for endless hours of walking while reducing pressure. The lightweight microfiber upper and the MATRYX® weave will wrap your foot for complete comfort and security, all while providing powerful movement. The newly introduced technology PerformFit™ Wrap powered by the BOA® Fit System ensures a locked in fit designed to provide maximum heel hold and support. Venture 2 is the gamechanger in terms of performance and sustainability, while not only focus on safety when concentrating technologies in the product. The specially developed high rebound OrthoLite® insole is mainly made of recycled materials. Breathable lining made of 100% recycled polyester. Backing, BOA® guides and soft nail protection are all partly recycled. NANO toe cap. ESD function according to EN IEC 61340-4-3:2018.

ETPU midsole for endless cushioning
Lightweight microfiber upper
Highly breathable PU foam insole from OrthoLite®
Recycled materials and components
BOA® Fit System on flap construction with wrap
Upper: Microfiber Lining: 100% recycled mesh Outsole: Oil and slip resistant dual rubber Midsole: ETPU Footbed: PU foam with highly breathable recycled materials

Normal Sizes: 36-48 Safety standard: EN ISO 20345:2022 S3S, SR, HRO, FO Protection: NANO toe

Function: BOA® Fit System Fit:

cap and soft nail protection