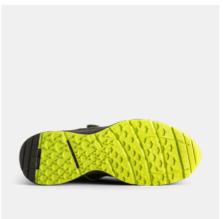

ETPU midsole for endless cushioning
Lightweight microfiber upper
Highly breathable PU foam insole from OrthoLite®
Recycled materials and components
BOA® Fit System on flap construction with wrap
Upper: Microfiber Lining: 100% recycled mesh Outsole: Oil and slip resistant dual rubber Midsole: ETPU Footbed: PU foam with highly breathable recycled materials