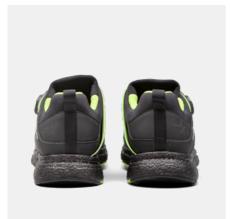

## ★ SOLID Gear

**VENTURE 2** 

ART. SG76012

Solid Gear reinvents the Venture style, in line with sustainable performance promise. Integrates the complete ETPU technology which provides cushioning and comfort for endless hours of walking while reducing pressure. The lightweight microfiber upper and the MATRYX® weave will wrap your foot for complete comfort and security, all while providing powerful movement. The newly introduced technology PerformFit™ Wrap powered by the BOA® Fit System ensures a locked in fit designed to provide maximum heel hold and support. Venture 2 is the gamechanger in terms of performance and sustainability, while not only focus on safety when concentrating technologies in the product. The specially developed high rebound OrthoLite® insole is mainly made of recycled materials. Breathable lining made of 100% recycled polyester. Backing, BOA® guides and soft nail protection are all partly recycled. NANO toe cap. ESD function according to EN IEC 61340-4-3:2018.

ETPU midsole for endless cushioning
Lightweight microfiber upper
Highly breathable PU foam insole from OrthoLite®
Recycled materials and components
BOA® Fit System on flap construction with wrap
Upper: Microfiber Lining: 100% recycled mesh Outsole: Oil and slip resistant dual rubber Midsole: ETPU Footbed: PU foam with highly breathable recycled materials