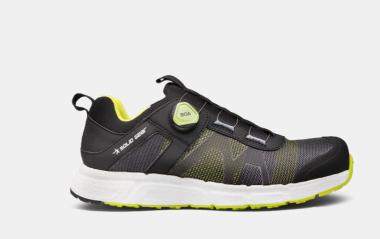

## VENT 2

ART. SG76011

Cushioned and comfortable shoe for endless hours of walking while reducing pressure from the complete ETPU midsole. The ultra light upper made with MATRYX® provides an amazing feeling in terms of fitting together with the BOA® Fit System. The textile is uniquely weaved for Vent 2, and the density of the weave varies on different parts of the shoe to optimize zones for ventilation, flex and durability with less lining. MATRYX® is also partly dope dyed, meaning significantly lower environmental impact compared to traditional textile. To provide optimal protection without sacrificing comfort and sustainability, Vent 2 uses the specially developed high rebound OrthoLite® insole. BOA® Fit System form guides mainly made of recycled materials. In addition, the backing is made with 70% recycled polyester and the lining is made with 100% recycled polyester. ESD function according to EN IEC 61340-4-3:2018.

ETPU midsole for endless cushioning

Ventilated and ultra light MATRYX® Highly breathable PU foam insole from OrthoLite®

BOA® Fit System

Upper: MATRYX® Lining: Mesh Outsole: Oil and slip resistant dual rubber Midsole: ETPU Footbed: PU