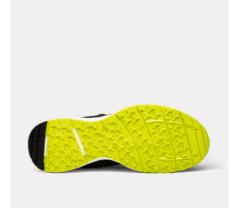

ETPU midsole for endless cushioning

Ventilated and ultra light MATRYX® Highly breathable PU foam insole from OrthoLite®

BOA® Fit System

Upper: MATRYX® Lining: Mesh Outsole: Oil and slip resistant dual rubber Midsole: ETPU Footbed: PU

foam with highly breathable

recycled materials Function: BOA® Fit System Fit: Normal Sizes: 36-48

Safety standard: EN ISO 20345:2011 S1P, SRC, HRO

Protection: NANO toe cap and soft