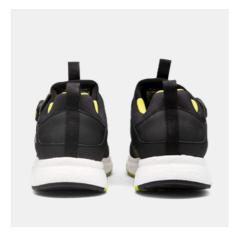

## VENT 2

ART. SG76011

Cushioned and comfortable shoe for endless hours of walking while reducing pressure from the complete ETPU midsole. The ultra light upper made with MATRYX® provides an amazing feeling in terms of fitting together with the BOA® Fit System. The textile is uniquely weaved for Vent 2, and the density of the weave varies on different parts of the shoe to optimize zones for ventilation, flex and durability with less lining. MATRYX® is also partly dope dyed, meaning significantly lower environmental impact compared to traditional textile. To provide optimal protection without sacrificing comfort and sustainability, Vent 2 uses the specially developed high rebound OrthoLite® insole. BOA® Fit System form guides mainly made of recycled materials. In addition, the backing is made with 70% recycled polyester and the lining is made with 100% recycled polyester. ESD function according to EN IEC 61340-4-3:2018.

ETPU midsole for endless cushioning

Ventilated and ultra light MATRYX® Highly breathable PU foam insole from OrthoLite®

BOA® Fit System

Upper: MATRYX® Lining: Mesh Outsole: Oil and slip resistant dual rubber Midsole: ETPU Footbed: PU