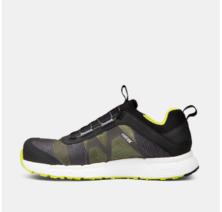

## VENT 2

ART. SG76011

Cushioned and comfortable shoe for endless hours of walking while reducing pressure from the complete ETPU midsole. The ultra light upper made with MATRYX® provides an amazing feeling in terms of fitting together with the BOA® Fit System. The textile is uniquely weaved for Vent 2, and the density of the weave varies on different parts of the shoe to optimize zones for ventilation, flex and durability with less lining. MATRYX® is also partly dope dyed, meaning significantly lower environmental impact compared to traditional textile. To provide optimal protection without sacrificing comfort and sustainability, Vent 2 uses the specially developed high rebound OrthoLite® insole. BOA® Fit System form guides mainly made of recycled materials. In addition, the backing is made with 70% recycled polyester and the lining is made with 100% recycled polyester. ESD function according to EN IEC 61340-4-3:2018.

ETPU midsole for endless cushioning

Ventilated and ultra light MATRYX® Highly breathable PU foam insole from OrthoLite®

BOA® Fit System

Upper: MATRYX® Lining: Mesh Outsole: Oil and slip resistant dual rubber Midsole: ETPU Footbed: PU