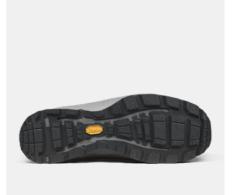

Dual TPU shanks for stability and support

Vibram® Traction lug rubber winter

High performance ETPU midsole that remains soft in cold temperatures

GORE-TEX® winter lining and membrane

BOA® Fit System

Upper: LWG nubuck leather and textile Lining: GORE-TEX® wool and polyester Membrane: GORE-TEX® Outsole: Oil and slip resistant Vibram® winter optimized rubber

Midsole: ETPU Footbed: PU foam with highly breathable recycled materials Function: BOA® Fit System Fit: Wide Sizes: 36-48 Safety standard: EN ISO

20345:2022 S7S, SR, HRO, FO, CI Protection: Fiberglass toe cap and