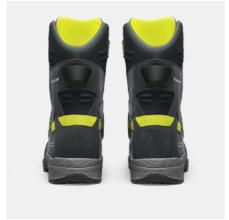

Dual TPU shanks for stability and support

Vibram® Traction lug rubber winter

High performance ETPU midsole that remains soft in cold temperatures

GORE-TEX® winter lining and membrane

BOA® Fit System

Upper: LWG nubuck leather and textile Lining: GORE-TEX® wool and polyester Membrane: GORE-TEX® Outsole: Oil and slip resistant Vibram® winter optimized rubber