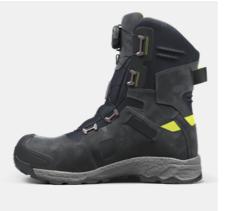

## **VAPOR 3 GTX HIGH**

ART. SG80015

Vapor's third generation with several high-performance materials and components, now as a highcut winter boot. The upper is a combination of LWG leather and textile. Classic configuration of the BOA® Fit System for a micro-adjustable and precision fit. GORE-TEX® winter lining and membrane for cold insulation and prevents water from getting inside the boot. ETPU midsole with energy return and cushioning, which lasts over time and remains soft in cold temperatures. Dual TPU shanks are integrated in the midsole to maintain a market unique stability and torsional rigidity. The newly developed Traction lug rubber outsole from Vibram® gives great traction in winter conditions, also in cold temperatures. Insole from OrthoLite®, specially designed for the Solid Gear last, has superior rebound properties and is mainly made of recycled materials. Fiberglass toe cap and soft nail protection. ESD function according to EN IEC 61340-4-3:2018.

Dual TPU shanks for stability and support

Vibram® Traction lug rubber winter

High performance ETPU midsole that remains soft in cold temperatures

GORE-TEX® winter lining and membrane

BOA® Fit System

Upper: LWG nubuck leather and textile Lining: GORE-TEX® wool and polyester Membrane: GORE-TEX® Outsole: Oil and slip resistant Vibram® winter optimized rubber