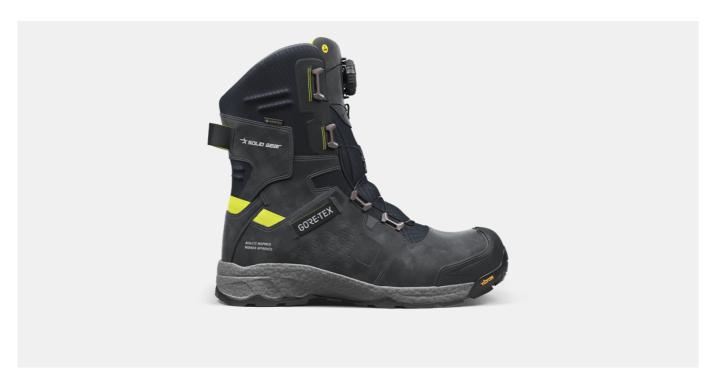

## **VAPOR 3 GTX HIGH**

ART. SG80015

Vapor's third generation with several high-performance materials and components, now as a highcut winter boot. The upper is a combination of LWG leather and textile. Classic configuration of the BOA® Fit System for a micro-adjustable and precision fit. GORE-TEX® winter lining and membrane for cold insulation and prevents water from getting inside the boot. ETPU midsole with energy return and cushioning, which lasts over time and remains soft in cold temperatures. Dual TPU shanks are integrated in the midsole to maintain a market unique stability and torsional rigidity. The newly developed Traction lug rubber outsole from Vibram® gives great traction in winter conditions, also in cold temperatures. Insole from OrthoLite®, specially designed for the Solid Gear last, has superior rebound properties and is mainly made of recycled materials. Fiberglass toe cap and soft nail protection. ESD function according to EN IEC 61340-4-3:2018.

Dual TPU shanks for stability and support

Vibram® Traction lug rubber winter

High performance ETPU midsole that remains soft in cold temperatures

GORE-TEX® winter lining and membrane

BOA® Fit System

Upper: LWG nubuck leather and textile Lining: GORE-TEX® wool and polyester Membrane: GORE-TEX® Outsole: Oil and slip resistant Vibram® winter optimized rubber

Midsole: ETPU Footbed: PU foam with highly breathable recycled materials Function: BOA® Fit System Fit: Wide Sizes: 36-48 Safety standard: EN ISO

20345:2022 S7S, SR, HRO, FO, CI Protection: Fiberglass toe cap and