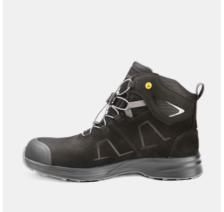

## **TALUS GTX MID**

ART. SG61011

Talus GTX Mid is a discreet midcut boot, but still stacked with a number of high performance features. An athletic feeling thanks to a high cushioning poured PU midsole together with great grip from the pattern and compound on the rubber outsole. The upper is designed with durable leather from LWG combined with lightweight microfiber. Membrane from GORE-TEX® ensures high breathability while preventing water from getting inside the boot. Speed lacing for stepping in and out the boot quickly. For the user who prefers traditional lacing and even more discreteness, the speed lacing can be switched with the complimentary black laces. Fiberglass toe cap and soft nail protection. ESD function according to EN IEC 61340-4-3:2018.

**GORE-TEX®** 

Durable leather certified by LWG

Poured PU midsole

Speed lacing

Metal free

Upper: Leather certified by LWG and microfiber Lining: Mesh

Membrane: GORE-TEX® Outsole:

Oil and slip resistant rubber Midsole:

Poured PU Footbed: Highly

breathable PU foam Function:

Speed lacing Fit: Wide Sizes: 35-48

Safety standard: EN ISO 20345:2011 S3, SRC, HRO, WR

Protection: Fiberglass toe cap and