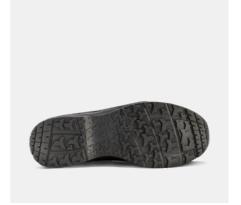

## **TALUS GTX MID**

ART. SG61011

Talus GTX Mid is a discreet midcut boot, but still stacked with a number of high performance features. An athletic feeling thanks to a high cushioning poured PU midsole together with great grip from the pattern and compound on the rubber outsole. The upper is designed with durable leather from LWG combined with lightweight microfiber. Membrane from GORE-TEX® ensures high breathability while preventing water from getting inside the boot. Speed lacing for stepping in and out the boot quickly. For the user who prefers traditional lacing and even more discreteness, the speed lacing can be switched with the complimentary black laces. Fiberglass toe cap and soft nail protection. ESD function according to EN IEC 61340-4-3:2018.

**GORE-TEX®** 

Durable leather certified by LWG

Poured PU midsole

Speed lacing

Metal free

Upper: Leather certified by LWG and microfiber Lining: Mesh

Membrane: GORE-TEX® Outsole:

Oil and slip resistant rubber Midsole: