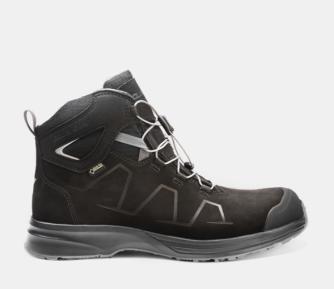

## **TALUS GTX MID**

ART. SG61011

Talus GTX Mid is a discreet midcut boot, but still stacked with a number of high performance features. An athletic feeling thanks to a high cushioning poured PU midsole together with great grip from the pattern and compound on the rubber outsole. The upper is designed with durable leather from LWG combined with lightweight microfiber. Membrane from GORE-TEX® ensures high breathability while preventing water from getting inside the boot. Speed lacing for stepping in and out the boot quickly. For the user who prefers traditional lacing and even more discreteness, the speed lacing can be switched with the complimentary black laces. Fiberglass toe cap and soft nail protection. ESD function according to EN IEC 61340-4-3:2018.

**GORE-TEX®** 

Durable leather certified by LWG

Poured PU midsole

Speed lacing

Metal free

Upper: Leather certified by LWG and microfiber Lining: Mesh

Membrane: GORE-TEX® Outsole:

Oil and slip resistant rubber Midsole:

Poured PU Footbed: Highly

breathable PU foam Function:

Speed lacing Fit: Wide Sizes: 35-48

Safety standard: EN ISO 20345:2011 S3, SRC, HRO, WR

Protection: Fiberglass toe cap and