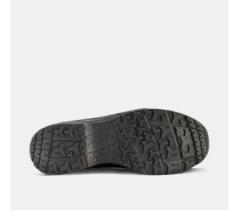

GORE-TEX®

Durable leather certified by LWG

Poured PU midsole Speed lacing

Metal free

Upper: Leather certified by LWG and microfiber Lining: Mesh

Membrane: GORE-TEX® Outsole:

Oil and slip resistant rubber Midsole: Poured PU Footbed: Highly

breathable PU foam Function: Speed lacing Fit: Wide Sizes: 35-48

Safety standard: EN ISO

20345:2011 S3, SRC, HRO, WR Protection: Fiberglass toe cap and