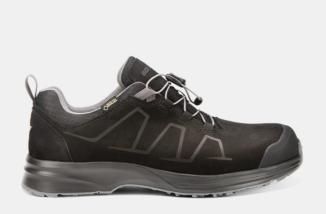

## **TALUS GTX LOW**

ART. SG61012

Talus GTX Low is a discreet lowcut shoe, but still stacked with a number of high performance features. An athletic feeling thanks to a high cushioning poured PU midsole together with great grip from the pattern and compound on the rubber outsole. The upper is designed with durable leather from LWG combined with lightweight microfiber. Membrane from GORE-TEX® ensures high breathability while preventing water from getting inside the shoe. Speed lacing for stepping in and out the shoe quickly. For the user who prefers traditional lacing and even more discreteness, the speed lacing can be switched with the complimentary black laces. Fiberglass toe cap and soft nail protection. ESD function according to EN IEC 61340-4-3:2018.

GORE-TEX®

Durable leather certified by LWG

Poured PU midsole Speed lacing

Metal free

Upper: Leather certified by LWG and microfiber Lining: Mesh

Membrane: GORE-TEX® Outsole:

Oil and slip resistant rubber Midsole: Poured PU Footbed: Highly

breathable PU foam Function: Speed lacing Fit: Wide Sizes: 35-48

Safety standard: EN ISO

20345:2011 S3, SRC, HRO, WR Protection: Fiberglass toe cap and