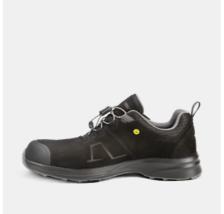

## **TALUS GTX LOW**

ART. SG61012

Talus GTX Low is a discreet lowcut shoe, but still stacked with a number of high performance features. An athletic feeling thanks to a high cushioning poured PU midsole together with great grip from the pattern and compound on the rubber outsole. The upper is designed with durable leather from LWG combined with lightweight microfiber. Membrane from GORE-TEX® ensures high breathability while preventing water from getting inside the shoe. Speed lacing for stepping in and out the shoe quickly. For the user who prefers traditional lacing and even more discreteness, the speed lacing can be switched with the complimentary black laces. Fiberglass toe cap and soft nail protection. ESD function according to EN IEC 61340-4-3:2018.

GORE-TEX®

Durable leather certified by LWG

Poured PU midsole Speed lacing

Metal free

Upper: Leather certified by LWG and microfiber Lining: Mesh

Membrane: GORE-TEX® Outsole:

Oil and slip resistant rubber Midsole: Poured PU Footbed: Highly

breathable PU foam Function: Speed lacing Fit: Wide Sizes: 35-48

Safety standard: EN ISO

20345:2011 S3, SRC, HRO, WR Protection: Fiberglass toe cap and