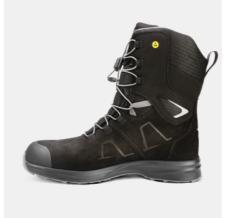

## TALUS GTX HIGH

ART. SG61010

Talus GTX High is a discreet highcut boot, but still stacked with a number of high performance features. An athletic feeling thanks to a high cushioning poured PU midsole together with great grip from the pattern and compound on the rubber outsole. The upper is designed with durable leather from LWG combined with lightweight microfiber. Membrane and winter lining from GORE-TEX® ensures high breathability and insulation while preventing water from getting inside the boot. Speed lacing for stepping in and out the boot quickly. For the user who prefers traditional lacing and even more discreteness, the speed lacing can be switched with the complimentary black laces. Fiberglass toe cap and soft nail protection. ESD function according to EN IEC 61340-4-3:2018.

GORE-TEX® winter lining
Durable leather certified by LWG
Poured PU midsole
Speed lacing
Metal free

Upper: Leather certified by LWG and microfiber Lining: Synthetic wool from GORE-TEX® Membrane: GORE-TEX® Outsole: Oil and slip resistant rubber Midsole: Poured PU Footbed: Highly breathable PU foam Function: Speed lacing Fit: Wide Sizes: 35-48 Safety standard: EN ISO 20345:2011 S3, SRC, HRO, WR, CI Protection: Fiberglass toe