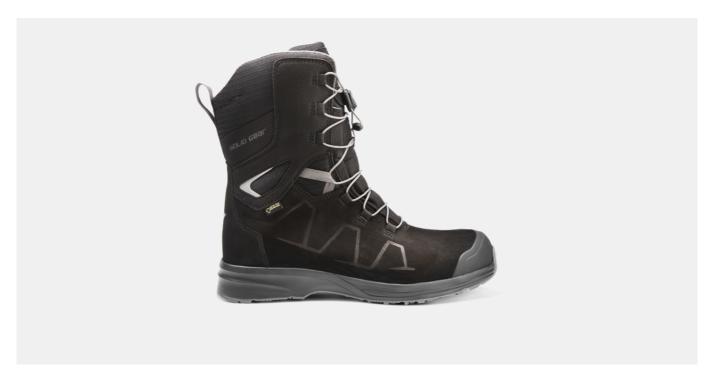

## TALUS GTX HIGH

ART. SG61010

Talus GTX High is a discreet highcut boot, but still stacked with a number of high performance features. An athletic feeling thanks to a high cushioning poured PU midsole together with great grip from the pattern and compound on the rubber outsole. The upper is designed with durable leather from LWG combined with lightweight microfiber. Membrane and winter lining from GORE-TEX® ensures high breathability and insulation while preventing water from getting inside the boot. Speed lacing for stepping in and out the boot quickly. For the user who prefers traditional lacing and even more discreteness, the speed lacing can be switched with the complimentary black laces. Fiberglass toe cap and soft nail protection. ESD function according to EN IEC 61340-4-3:2018.

GORE-TEX® winter lining
Durable leather certified by LWG
Poured PU midsole
Speed lacing
Metal free

Upper: Leather certified by LWG and microfiber Lining: Synthetic wool from GORE-TEX® Membrane: GORE-TEX® Outsole: Oil and slip resistant rubber Midsole: Poured PU Footbed: Highly breathable PU foam Function: Speed lacing Fit: Wide Sizes: 35-48 Safety standard: EN ISO 20345:2011 S3, SRC, HRO, WR, CI Protection: Fiberglass toe