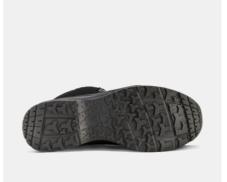

GORE-TEX® winter lining
Durable leather certified by LWG
Poured PU midsole
Speed lacing
Metal free

Upper: Leather certified by LWG and microfiber Lining: Synthetic wool from GORE-TEX® Membrane: GORE-TEX® Outsole: Oil and slip resistant rubber Midsole: Poured PU Footbed: Highly breathable PU foam Function: Speed lacing Fit: Wide Sizes: 35-48 Safety standard: EN ISO 20345:2011 S3, SRC, HRO, WR, CI Protection: Fiberglass toe