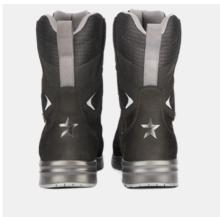

## TALUS GTX HIGH

ART. SG61010

Talus GTX High is a discreet highcut boot, but still stacked with a number of high performance features. An athletic feeling thanks to a high cushioning poured PU midsole together with great grip from the pattern and compound on the rubber outsole. The upper is designed with durable leather from LWG combined with lightweight microfiber. Membrane and winter lining from GORE-TEX® ensures high breathability and insulation while preventing water from getting inside the boot. Speed lacing for stepping in and out the boot quickly. For the user who prefers traditional lacing and even more discreteness, the speed lacing can be switched with the complimentary black laces. Fiberglass toe cap and soft nail protection. ESD function according to EN IEC 61340-4-3:2018.

GORE-TEX® winter lining
Durable leather certified by LWG
Poured PU midsole
Speed lacing
Metal free

Upper: Leather certified by LWG and microfiber Lining: Synthetic wool from GORE-TEX® Membrane: GORE-TEX® Outsole: Oil and slip resistant rubber Midsole: Poured PU Footbed: Highly breathable PU foam Function: Speed lacing Fit: Wide Sizes: 35-48 Safety standard: EN ISO 20345:2011 S3, SRC, HRO, WR, CI Protection: Fiberglass toe