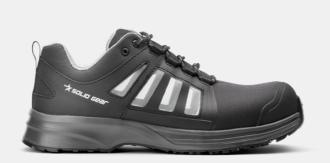

## **STREAM**

ART. SG61013

Stream is a ventilated lowcut shoe with a number of high performance features. An athletic feeling thanks to a high cushioning poured PU midsole together with great grip from the pattern and compound on the rubber outsole. The upper is designed with lightweight textile and a large TPU reinforced window of polyamide net, for maximum ventilation. Breathable lining made of 100% recycled polyester. Stream uses the specially developed high rebound OrthoLite® insole mainly made of recycled materials. Increased stability and rigidness from the insole board and the shank. Fiberglass toe cap and soft nail protection made with recycled polyester. ESD function according to EN IEC 61340-4-3:2018.

Ventilation window Recycled components and materials Poured PU midsole ESD function

Metal free

Upper: Textile Lining: 100% recycled mesh Outsole: Oil and slip resistant rubber Midsole: Poured PU Footbed: PU foam with highly breathable recycled materials Fit: Wide Sizes: 35-48 Safety standard: EN ISO 20345:2022 S1PS, SR, HRO, FO Protection: Fiberglass toe cap and recycled soft nail protection