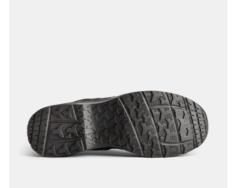

## **STREAM**

ART. SG61013

Stream is a ventilated lowcut shoe with a number of high performance features. An athletic feeling thanks to a high cushioning poured PU midsole together with great grip from the pattern and compound on the rubber outsole. The upper is designed with lightweight textile and a large TPU reinforced window of polyamide net, for maximum ventilation. Breathable lining made of 100% recycled polyester. Stream uses the specially developed high rebound OrthoLite® insole mainly made of recycled materials. Increased stability and rigidness from the insole board and the shank. Fiberglass toe cap and soft nail protection made with recycled polyester. ESD function according to EN IEC 61340-4-3:2018.

Ventilation window Recycled components and materials Poured PU midsole ESD function

Metal free

Upper: Textile Lining: 100% recycled mesh Outsole: Oil and slip resistant rubber Midsole: Poured PU Footbed: PU foam with highly breathable recycled materials Fit: Wide Sizes: 35-48 Safety standard: EN ISO 20345:2022 S1PS, SR, HRO, FO Protection: Fiberglass toe cap and recycled soft nail protection