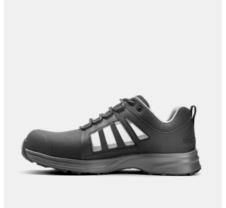

## **STREAM**

ART. SG61013

Stream is a ventilated lowcut shoe with a number of high performance features. An athletic feeling thanks to a high cushioning poured PU midsole together with great grip from the pattern and compound on the rubber outsole. The upper is designed with lightweight textile and a large TPU reinforced window of polyamide net, for maximum ventilation. Breathable lining made of 100% recycled polyester. Stream uses the specially developed high rebound OrthoLite® insole mainly made of recycled materials. Increased stability and rigidness from the insole board and the shank. Fiberglass toe cap and soft nail protection made with recycled polyester. ESD function according to EN IEC 61340-4-3:2018.

Ventilation window Recycled components and materials Poured PU midsole ESD function

Metal free

Upper: Textile Lining: 100% recycled mesh Outsole: Oil and slip resistant rubber Midsole: Poured PU Footbed: PU foam with highly breathable recycled materials Fit: Wide Sizes: 35-48 Safety standard: EN ISO 20345:2022 S1PS, SR, HRO, FO Protection: Fiberglass toe cap and recycled soft nail protection