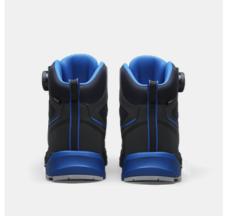

## **SONAR MID BLUE**

ART. SG80208

The Sonar Mid is a well-rounded safety boot designed for fast work. With an innovative Athletic Wide Last it fits wider feet without feeling bulky. A dual-density EVA midsole and partly recycled OrthoLite® insole ensure comfort and stability while the oil- and heat-resistant outsole offers solid grip. A CORDURA® upper with a breathable recycled lining gives the boot durability and protection while the BOA® Fit System ensures a dialed-in fit every time. NANO toe cap, soft nail protection, and ESD function according to EN IEC 61340-5-1:2016.

CORDURA

Upper: Microfiber and CORDURA® nylon Lining: Recycled polyester Outsole: Oil, heat and slip-resistant rubber Midsole: Dual density EVA Footbed: PU foam with highly breathable recycled materials Function: BOA® Fit System Fit: Wide Sizes: 36-48 Safety standard: EN ISO 20345:2022 S3S, SR, HRO, FO Protection: NANO toe cap and