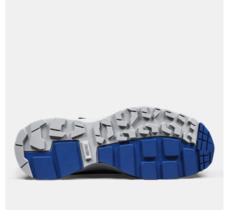

CORDURA

Upper: Microfiber and CORDURA® nylon Lining: Recycled polyester Outsole: Oil, heat and slip-resistant rubber Midsole: Dual density EVA Footbed: PU foam with highly breathable recycled materials Function: BOA® Fit System Fit: Wide Sizes: 36-48 Safety standard: EN ISO 20345:2022 S3S, SR, HRO, FO Protection: NANO toe cap and