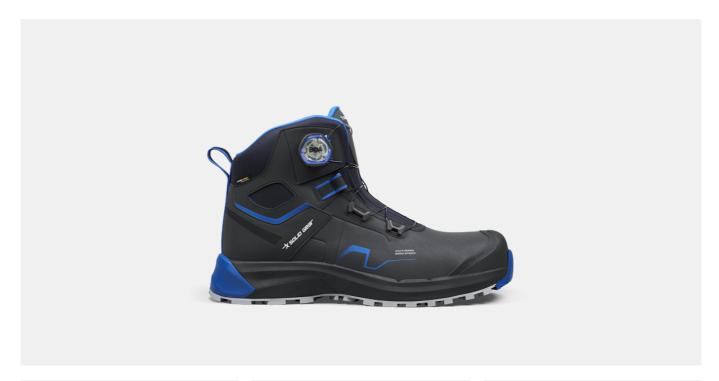

## **SONAR MID BLUE**

ART. SG80208

The Sonar Mid is a well-rounded safety boot designed for fast work. With an innovative Athletic Wide Last it fits wider feet without feeling bulky. A dual-density EVA midsole and partly recycled OrthoLite® insole ensure comfort and stability while the oil- and heat-resistant outsole offers solid grip. A CORDURA® upper with a breathable recycled lining gives the boot durability and protection while the BOA® Fit System ensures a dialed-in fit every time. NANO toe cap, soft nail protection, and ESD function according to EN IEC 61340-5-1:2016.

CORDURA

Upper: Microfiber and CORDURA® nylon Lining: Recycled polyester Outsole: Oil, heat and slip-resistant rubber Midsole: Dual density EVA Footbed: PU foam with highly breathable recycled materials Function: BOA® Fit System Fit: Wide Sizes: 36-48 Safety standard: EN ISO 20345:2022 S3S, SR, HRO, FO Protection: NANO toe cap and