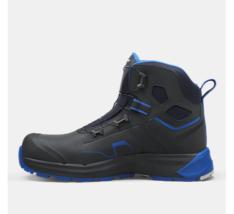

## **SONAR MID BLUE**

ART. SG80208

The Sonar Mid is a well-rounded safety boot designed for fast work. With an innovative Athletic Wide Last it fits wider feet without feeling bulky. A dual-density EVA midsole and partly recycled OrthoLite® insole ensure comfort and stability while the oil- and heat-resistant outsole offers solid grip. A CORDURA® upper with a breathable recycled lining gives the boot durability and protection while the BOA® Fit System ensures a dialed-in fit every time. NANO toe cap, soft nail protection, and ESD function according to EN IEC 61340-5-1:2016.

CORDURA

Upper: Microfiber and CORDURA® nylon Lining: Recycled polyester Outsole: Oil, heat and slip-resistant rubber Midsole: Dual density EVA Footbed: PU foam with highly breathable recycled materials Function: BOA® Fit System Fit: Wide Sizes: 36-48 Safety standard: EN ISO 20345:2022 S3S, SR, HRO, FO Protection: NANO toe cap and