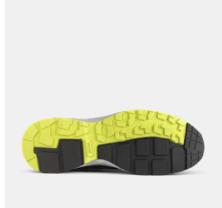

Upper: Microfiber and CORDURA® nylon Lining: Recycled polyester Outsole: Oil, heat and slip-resistant rubber Midsole: Dual density EVA Footbed: PU foam with highly breathable recycled materials Function: BOA® Fit System Fit: Wide Sizes: 36-48 Safety standard: EN ISO 20345:2022 S3S, SR, HRO, FO Protection: NANO toe cap and soft nail protection