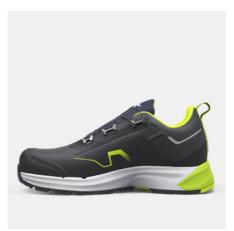

## **SONAR LOW GREEN**

ART. SG80204

The Sonar Low is a well-rounded safety shoe designed for fast work. With an innovative Athletic Wide Last it fits wider feet without feeling bulky. A dual-density EVA midsole and partly recycled OrthoLite® insole ensure comfort and stability while the oil- and heat-resistant outsole offers solid grip. A CORDURA® upper with a breathable recycled lining gives the shoe durability and protection while the BOA® Fit System ensures a dialed-in fit every time. NANO toe cap, soft nail protection, and ESD function according to EN IEC 61340-5-1:2016.

Upper: Microfiber and CORDURA® nylon Lining: Recycled polyester Outsole: Oil, heat and slip-resistant rubber Midsole: Dual density EVA Footbed: PU foam with highly breathable recycled materials Function: BOA® Fit System Fit: Wide Sizes: 36-48 Safety standard: EN ISO 20345:2022 S3S, SR, HRO, FO Protection: NANO toe cap and soft nail protection