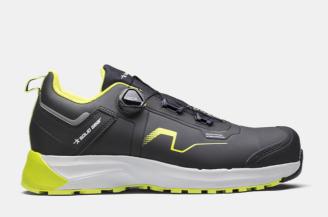

## **SONAR LOW GREEN**

ART. SG80204

The Sonar Low is a well-rounded safety shoe designed for fast work. With an innovative Athletic Wide Last it fits wider feet without feeling bulky. A dual-density EVA midsole and partly recycled OrthoLite® insole ensure comfort and stability while the oil- and heat-resistant outsole offers solid grip. A CORDURA® upper with a breathable recycled lining gives the shoe durability and protection while the BOA® Fit System ensures a dialed-in fit every time. NANO toe cap, soft nail protection, and ESD function according to EN IEC 61340-5-1:2016.

Upper: Microfiber and CORDURA® nylon Lining: Recycled polyester Outsole: Oil, heat and slip-resistant rubber Midsole: Dual density EVA Footbed: PU foam with highly breathable recycled materials Function: BOA® Fit System Fit: Wide Sizes: 36-48 Safety standard: EN ISO 20345:2022 S3S, SR, HRO, FO Protection: NANO toe cap and soft nail protection