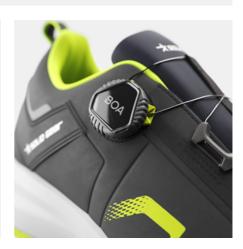

## **SONAR LOW GREEN**

ART. SG80204

The Sonar Low is a well-rounded safety shoe designed for fast work. With an innovative Athletic Wide Last it fits wider feet without feeling bulky. A dual-density EVA midsole and partly recycled OrthoLite® insole ensure comfort and stability while the oil- and heat-resistant outsole offers solid grip. A CORDURA® upper with a breathable recycled lining gives the shoe durability and protection while the BOA® Fit System ensures a dialed-in fit every time. NANO toe cap, soft nail protection, and ESD function according to EN IEC 61340-5-1:2016.

Upper: Microfiber and CORDURA® nylon Lining: Recycled polyester Outsole: Oil, heat and slip-resistant rubber Midsole: Dual density EVA Footbed: PU foam with highly breathable recycled materials Function: BOA® Fit System Fit: Wide Sizes: 36-48 Safety standard: EN ISO 20345:2022 S3S, SR, HRO, FO Protection: NANO toe cap and soft nail protection