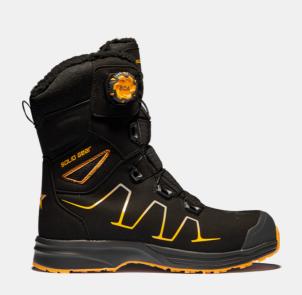

## **SHORE**

ART. SG61004

Solid Gear Shore, the perfect combination between breathability and cushioning. This is the result from a microfiber upper with TPU reinforcement and high cushioning PU midsole. The pouring polyurethane technology in midsoles, together with a thin rubber outsole, gives a very lightweight and good cushion and increases the comfort. The boot is equipped with technical polyester fleece lining as well as BOA® Fit System for a fast, effortless precision fit. Non-metallic toe cap and penetration board. ESD function according to EN 61340-4-3:2002.

Strong and lightweight microfiber upper with technical polyester fleece lining

Poured PU midsole

Metal free

Fiberglass toe cap

**BOA® Fit System** 

Upper: Microfiber with TPU reinforcements Lining: Technical polyester fleece Outsole: Anti-slip and oil resistant rubber Midsole: Poured PU Footbed: Highly breathable PU foam with moisture

wicking top cloth Function: BOA® Fit System Fit: Wide Sizes: 36-48

Safety standard: EN ISO 20345:2011 S3, SRC, HRO, CI Protection: Fiberglass toe cap and

soft nail protection