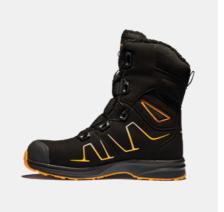

## **SHORE**

ART. SG61004

Solid Gear Shore, the perfect combination between breathability and cushioning. This is the result from a microfiber upper with TPU reinforcement and high cushioning PU midsole. The pouring polyurethane technology in midsoles, together with a thin rubber outsole, gives a very lightweight and good cushion and increases the comfort. The boot is equipped with technical polyester fleece lining as well as BOA® Fit System for a fast, effortless precision fit. Non-metallic toe cap and penetration board. ESD function according to EN 61340-4-3:2002.

Strong and lightweight microfiber upper with technical polyester fleece lining

Poured PU midsole

Metal free

Fiberglass toe cap

**BOA® Fit System** 

Upper: Microfiber with TPU reinforcements Lining: Technical polyester fleece Outsole: Anti-slip and oil resistant rubber Midsole: Poured PU Footbed: Highly breathable PU foam with moisture

wicking top cloth Function: BOA® Fit System Fit: Wide Sizes: 36-48

Safety standard: EN ISO 20345:2011 S3, SRC, HRO, CI Protection: Fiberglass toe cap and

soft nail protection