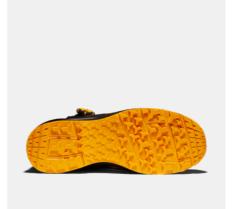

Strong and lightweight microfiber upper with technical polyester fleece lining

Poured PU midsole

Metal free

Fiberglass toe cap

**BOA® Fit System** 

Upper: Microfiber with TPU reinforcements Lining: Technical polyester fleece Outsole: Anti-slip and oil resistant rubber Midsole: Poured PU Footbed: Highly breathable PU foam with moisture

wicking top cloth Function: BOA® Fit System Fit: Wide Sizes: 36-48

Safety standard: EN ISO 20345:2011 S3, SRC, HRO, CI Protection: Fiberglass toe cap and

soft nail protection