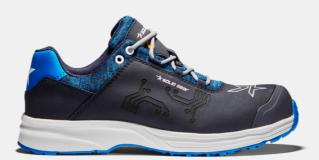

## ART. SG61008

Solid Gear Sea creates a superior combination between stability and cushioning. This result is reached by a durable leather upper with a new insole board construcion and a high cushioning poured PU midsole. In addition, this comfortable shoe offers great grip thanks to the pattern and compound on the rubber outsole. Solid Gear Sea also provides great ergonomy and stability with the same rebound feeling as a sport shoe. Non-metallic toe cap and nail protection. ESD function according to BS EN IEC 61340-4-3:2018.

Durable leather certified by LWG Poured PU midsole TPU scuff guard Metal free Upper: Leather certified by LWG Lining: Mesh Outsole: Oil and slip resistant rubber Midsole: Poured PU Footbed: Highly breathable PU foam Fit: Wide Sizes: 35-48 Safety standard: EN ISO 20345:2011 S3, SRC, HRO Protection: Fiberglass toe cap and soft nail protection