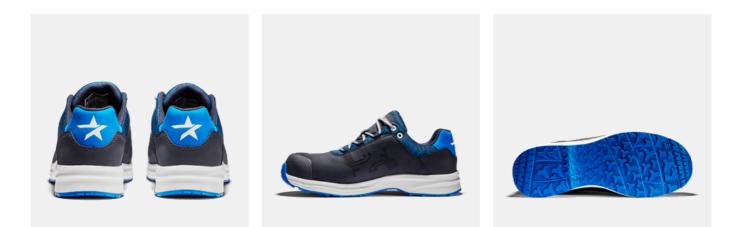

## ART. SG61008

Solid Gear Sea creates a superior combination between stability and cushioning. This result is reached by a durable leather upper with a new insole board construcion and a high cushioning poured PU midsole. In addition, this comfortable shoe offers great grip thanks to the pattern and compound on the rubber outsole. Solid Gear Sea also provides great ergonomy and stability with the same rebound feeling as a sport shoe. Non-metallic toe cap and nail protection. ESD function according to BS EN IEC 61340-4-3:2018.

Durable leather certified by LWG Poured PU midsole TPU scuff guard Metal free Upper: Leather certified by LWG Lining: Mesh Outsole: Oil and slip resistant rubber Midsole: Poured PU Footbed: Highly breathable PU foam Fit: Wide Sizes: 35-48 Safety standard: EN ISO 20345:2011 S3, SRC, HRO Protection: Fiberglass toe cap and soft nail protection