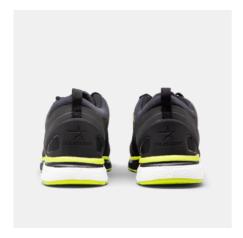

## REVOLUTION

ART. SG76001

Revolution from Solid Gear is exactly what we write – a revolution for safety shoes. By using the revolutionary technology ETPU, the midsole gives you endless cushioning and comfort. The more energy you give, the more you get back. Upper with stretch and CORDURA® gives Revolution amazing properties when it comes to breathability, fit and flexibility. Solid Gear continues to provide users with the NANO toe cap, which is 40 % stronger than fiberglass as well as lighter and thinner than other non-metallic toe caps. Using PU foam Sock Technology, the comfort in this shoe is best in class, slip resistance class SRC ensures the highest level anti-slip. ESD function according to EN IEC 61340-4-3:2018.

Metal free NANO toe cap ETPU/EVA midsole Upper: Lightweight CORDURA®

with TPU reinforcements Outsole:
Anti-slip and oil resistant rubber
Midsole 1: ETPU Midsole 2: EVA
Footbed: Highly breathable,
moisture wicking and PU foam Fit:
Normal Sizes: 36-48 Safety
standard: EN ISO 20345:2011 S3,
SRC Protection: NANO toe cap and