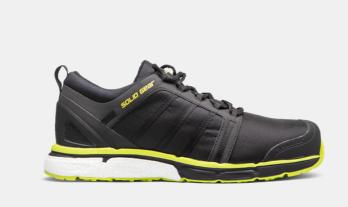

## REVOLUTION

ART. SG76001

Revolution from Solid Gear is exactly what we write – a revolution for safety shoes. By using the revolutionary technology ETPU, the midsole gives you endless cushioning and comfort. The more energy you give, the more you get back. Upper with stretch and CORDURA® gives Revolution amazing properties when it comes to breathability, fit and flexibility. Solid Gear continues to provide users with the NANO toe cap, which is 40 % stronger than fiberglass as well as lighter and thinner than other non-metallic toe caps. Using PU foam Sock Technology, the comfort in this shoe is best in class, slip resistance class SRC ensures the highest level anti-slip. ESD function according to EN IEC 61340-4-3:2018.

Metal free NANO toe cap ETPU/EVA midsole Upper: Lightweight CORDURA®

with TPU reinforcements Outsole:
Anti-slip and oil resistant rubber
Midsole 1: ETPU Midsole 2: EVA
Footbed: Highly breathable,
moisture wicking and PU foam Fit:
Normal Sizes: 36-48 Safety
standard: EN ISO 20345:2011 S3,
SRC Protection: NANO toe cap and