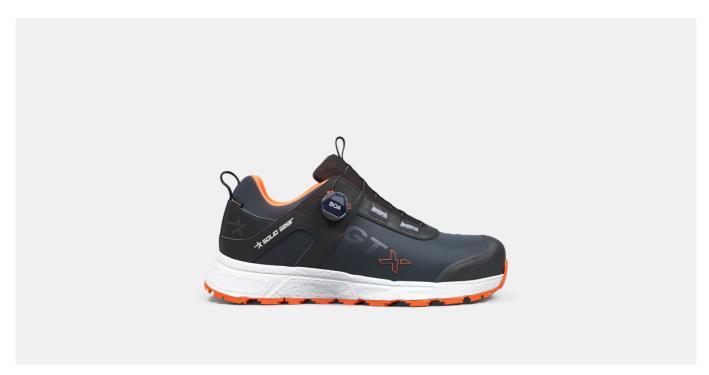

## **REVOLUTION 2S GTX LOW**

ART. SG76014

The Revolution 2S GTX Low is a technology-packed safety shoe designed for supreme all-terrain performance. The ETPU midsole and a partly recycled OrthoLite® insole provide superior cushioning and rebound while maximizing ground contact for the ultra-grippy Michelin® outsole. The durable GORE-TEX lined CORDURA® ripstop upper keeps the feet dry and ventilated all day while the BOA® Fit System ensures a dialed-in fit. A NANO toe cap, soft nail protection, and ESD function according to EN IEC 61340-5-1:2016.

Upper: CORDURA® nylon Lining: GORE-TEX, polyamide and polyester Membrane: GORE-TEX Outsole: Oil and slip resistant Michelin® rubber outsole Midsole: ETPU Footbed: PU foam with highly breathable recycled materials Function: BOA® Fit System Fit: Normal Sizes: 36-48 Safety standard: EN ISO 20345:2022 S7S, SR, HRO, FO Protection: NANO toe cap and soft nail protection