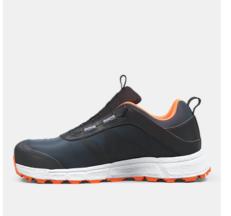

## **REVOLUTION 2S GTX LOW**

ART. SG76014

The Revolution 2S GTX Low is a technology-packed safety shoe designed for supreme all-terrain performance. The ETPU midsole and a partly recycled OrthoLite® insole provide superior cushioning and rebound while maximizing ground contact for the ultra-grippy Michelin® outsole. The durable GORE-TEX lined CORDURA® ripstop upper keeps the feet dry and ventilated all day while the BOA® Fit System ensures a dialed-in fit. A NANO toe cap, soft nail protection, and ESD function according to EN IEC 61340-5-1:2016.

Upper: CORDURA® nylon Lining: GORE-TEX, polyamide and polyester Membrane: GORE-TEX Outsole: Oil and slip resistant Michelin® rubber outsole Midsole: ETPU Footbed: PU foam with highly breathable recycled materials Function: BOA® Fit System Fit: Normal Sizes: 36-48 Safety standard: EN ISO 20345:2022 S7S, SR, HRO, FO Protection: NANO toe cap and soft nail protection