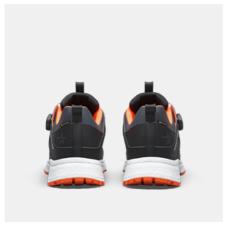

## **REVOLUTION 2S GTX LOW**

ART. SG76014

The Revolution 2S GTX Low is a technology-packed safety shoe designed for supreme all-terrain performance. The ETPU midsole and a partly recycled OrthoLite® insole provide superior cushioning and rebound while maximizing ground contact for the ultra-grippy Michelin® outsole. The durable GORE-TEX lined CORDURA® ripstop upper keeps the feet dry and ventilated all day while the BOA® Fit System ensures a dialed-in fit. A NANO toe cap, soft nail protection, and ESD function according to EN IEC 61340-5-1:2016.

Upper: CORDURA® nylon Lining: GORE-TEX, polyamide and polyester Membrane: GORE-TEX Outsole: Oil and slip resistant Michelin® rubber outsole Midsole: ETPU Footbed: PU foam with highly breathable recycled materials Function: BOA® Fit System Fit: Normal Sizes: 36-48 Safety standard: EN ISO 20345:2022 S7S, SR, HRO, FO Protection: NANO toe cap and soft nail protection