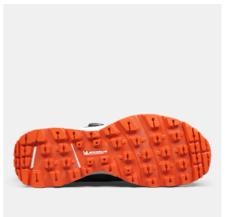

## **REVOLUTION 2S GTX LOW**

ART. SG76014

The Revolution 2S GTX Low is a technology-packed safety shoe designed for supreme all-terrain performance. The ETPU midsole and a partly recycled OrthoLite® insole provide superior cushioning and rebound while maximizing ground contact for the ultra-grippy Michelin® outsole. The durable GORE-TEX lined CORDURA® ripstop upper keeps the feet dry and ventilated all day while the BOA® Fit System ensures a dialed-in fit. A NANO toe cap, soft nail protection, and ESD function according to EN IEC 61340-5-1:2016.

Upper: CORDURA® nylon Lining: GORE-TEX, polyamide and polyester Membrane: GORE-TEX Outsole: Oil and slip resistant Michelin® rubber outsole Midsole: ETPU Footbed: PU foam with highly breathable recycled materials Function: BOA® Fit System Fit: Normal Sizes: 36-48 Safety standard: EN ISO 20345:2022 S7S, SR, HRO, FO Protection: NANO toe cap and soft nail protection