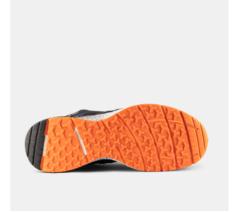

ETPU midsole for endless cushioning GORE-TEX® Stretch Technology Highly breathable PU foam insole from OrthoLite® Heel counter made with ocean waste Speed lacing Upper: Lightweight CORDURA® with TPU reinforcements Lining: Stretch Membrane: GORE-TEX® Outsole: Oil and slip resistant dual rubber Midsole: ETPU Footbed: PU foam with highly breathable recycled materials Function: Speed lacing Fit: Normal Sizes: 36-48

Safety standard: EN ISO

20345:2011 S3, SRC, HRO, WR Protection: NANO toe cap and soft

nail protection