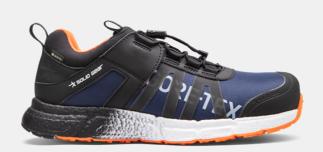

## **REVOLUTION 2 GTX**

ART. SG76010

Revolution 2 GTX integrates the complete ETPU technology together with GORE-TEX®. The shoe provides cushioning and comfort for endless hours of walking while reducing pressure. The lightweight CORDURA® together with GORE-TEX® Stretch Technology provides an amazing feeling in terms of fitting and breathability while keeping your foot dry. Comes with speed lacing as well as with normal laces, which enables you to customize to your preference. By the end of the day, you will have a completely different feeling in your feet and body, compared to using traditional safety shoes. Stabilizing heel counter made with collected ocean waste such as fish nets. To provide optimal protection without sacrificing comfort and sustainability, Revolution 2 GTX uses the specially developed high rebound OrthoLite® insole mainly made of recycled materials. ESD function according to EN IEC 61340-4-3:2018.

ETPU midsole for endless cushioning GORE-TEX® Stretch Technology Highly breathable PU foam insole from OrthoLite® Heel counter made with ocean waste Speed lacing Upper: Lightweight CORDURA® with TPU reinforcements Lining: Stretch Membrane: GORE-TEX® Outsole: Oil and slip resistant dual rubber Midsole: ETPU Footbed: PU foam with highly breathable recycled materials Function: Speed lacing Fit: Normal Sizes: 36-48