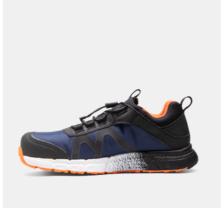

## **REVOLUTION 2 GTX**

ART. SG76010

Revolution 2 GTX integrates the complete ETPU technology together with GORE-TEX®. The shoe provides cushioning and comfort for endless hours of walking while reducing pressure. The lightweight CORDURA® together with GORE-TEX® Stretch Technology provides an amazing feeling in terms of fitting and breathability while keeping your foot dry. Comes with speed lacing as well as with normal laces, which enables you to customize to your preference. By the end of the day, you will have a completely different feeling in your feet and body, compared to using traditional safety shoes. Stabilizing heel counter made with collected ocean waste such as fish nets. To provide optimal protection without sacrificing comfort and sustainability, Revolution 2 GTX uses the specially developed high rebound OrthoLite® insole mainly made of recycled materials. ESD function according to EN IEC 61340-4-3:2018.

ETPU midsole for endless cushioning GORE-TEX® Stretch Technology Highly breathable PU foam insole from OrthoLite® Heel counter made with ocean waste Speed lacing Upper: Lightweight CORDURA® with TPU reinforcements Lining: Stretch Membrane: GORE-TEX® Outsole: Oil and slip resistant dual rubber Midsole: ETPU Footbed: PU foam with highly breathable recycled materials Function: Speed lacing Fit: Normal Sizes: 36-48