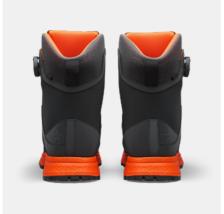

## **REVOLUTION 2 GTX HIGH**

ART. SG76013

Revolution 2 GTX High moves the boundries of agile and mobile winter safety boots. ETPU technology, which provides cushioning and comfort for endless hours of walking while reducing pressure, aslo comes with benefit of maintaining softness even in cold temperatures, allowing maximum contact area with the ground. Combining the ETPU midsole with the specially developed, together with Michelin®, lightweight rubber outsole results in extraordinary traction and grip in winter conditions. GORE-TEX® winter lining and membrane to ensures cold insulation and prevent water from getting inside the boot. The lightweight CORDURA® ripstop upper and the MATRYX® will wrap your foot for complete comfort and support, all while allowing powerful movement. BOA® Fit System for a micro-adjustable and precision fit. The specially developed high rebound OrthoLite® insole is mainly made of recycled materials. NANO toe cap and soft nail protection.

Most lightweight and agile safety winter boot on the market Michelin® Module rubber outsole for superior traction in winter conditions High performance ETPU midsole that remains soft in cold temperatures BOA® Fit System on flap construction with MATRYX® wrap GORE-TEX® winter lining and