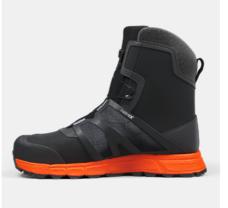

## **REVOLUTION 2 GTX HIGH**

ART. SG76013

Revolution 2 GTX High moves the boundries of agile and mobile winter safety boots. ETPU technology, which provides cushioning and comfort for endless hours of walking while reducing pressure, aslo comes with benefit of maintaining softness even in cold temperatures, allowing maximum contact area with the ground. Combining the ETPU midsole with the specially developed, together with Michelin®, lightweight rubber outsole results in extraordinary traction and grip in winter conditions. GORE-TEX® winter lining and membrane to ensures cold insulation and prevent water from getting inside the boot. The lightweight CORDURA® ripstop upper and the MATRYX® will wrap your foot for complete comfort and support, all while allowing powerful movement. BOA® Fit System for a micro-adjustable and precision fit. The specially developed high rebound OrthoLite® insole is mainly made of recycled materials. NANO toe cap and soft nail protection.

Most lightweight and agile safety winter boot on the market Michelin® Module rubber outsole for superior traction in winter conditions High performance ETPU midsole that remains soft in cold temperatures BOA® Fit System on flap construction with MATRYX® wrap GORE-TEX® winter lining and