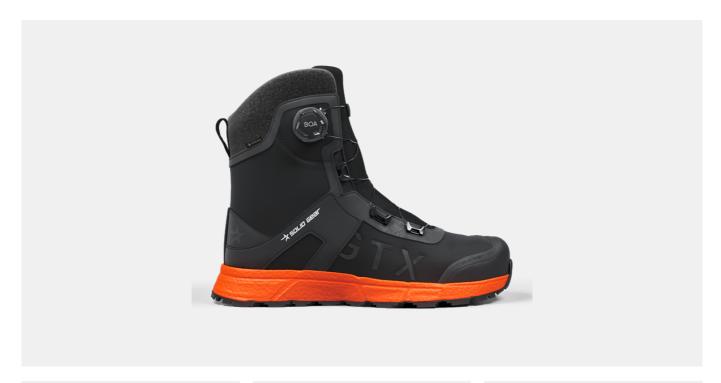

## **REVOLUTION 2 GTX HIGH**

ART. SG76013

Revolution 2 GTX High moves the boundries of agile and mobile winter safety boots. ETPU technology, which provides cushioning and comfort for endless hours of walking while reducing pressure, aslo comes with benefit of maintaining softness even in cold temperatures, allowing maximum contact area with the ground. Combining the ETPU midsole with the specially developed, together with Michelin®, lightweight rubber outsole results in extraordinary traction and grip in winter conditions. GORE-TEX® winter lining and membrane to ensures cold insulation and prevent water from getting inside the boot. The lightweight CORDURA® ripstop upper and the MATRYX® will wrap your foot for complete comfort and support, all while allowing powerful movement. BOA® Fit System for a micro-adjustable and precision fit. The specially developed high rebound OrthoLite® insole is mainly made of recycled materials. NANO toe cap and soft nail protection.

Most lightweight and agile safety winter boot on the market Michelin® Module rubber outsole for superior traction in winter conditions High performance ETPU midsole that remains soft in cold temperatures BOA® Fit System on flap construction with MATRYX® wrap GORE-TEX® winter lining and

Upper: CORDURA® ripstop nylon Lining: GORE-TEX® wool and polyester Membrane: GORE-TEX® Outsole: Oil and slip resistant

membrane

Michelin® winter optimized rubber Midsole: ETPU Footbed: PU foam with highly breathable recycled materials Function: BOA® Fit System Fit: Normal Sizes: 36-48 Safety standard: EN ISO