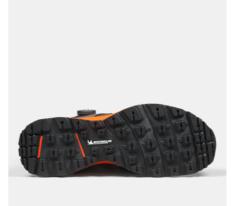

Most lightweight and agile safety winter boot on the market Michelin® Module rubber outsole for superior traction in winter conditions High performance ETPU midsole that remains soft in cold temperatures BOA® Fit System on flap construction with MATRYX® wrap GORE-TEX® winter lining and

Upper: CORDURA® ripstop nylon Lining: GORE-TEX® wool and polyester Membrane: GORE-TEX® Outsole: Oil and slip resistant

membrane

Michelin® winter optimized rubber Midsole: ETPU Footbed: PU foam with highly breathable recycled materials Function: BOA® Fit System Fit: Normal Sizes: 36-48 Safety standard: EN ISO