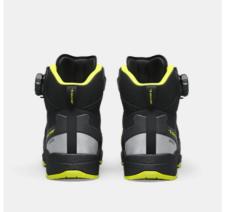

## PRIME GTX MID

ART. SG80012

Solid Gear's most popular sole of all times is now available with lightweight full EPTU in the middle part. Suitable for the user who prioritize top comfort and stability, can now also enjoy the top performing EPTU which lasts over time. The rubber outsole from Vibram® is still very durable with good anti-slip properties. The torsional rigidity of the shoe comes from the dual TPU shanks and adds to the ergonomic. The durable microfiber upper with GORE-TEX® membrane ensures waterproofness, while maintaining good breathability. The newly designed snug fit ergonomic tongue with GORE-TEX® Stretch Technology in the upper, together with a high heel counter and BOA® Fit System, makes this boot truly unique when it comes to fit for the user. ESD function according to EN IEC 61340-4-3:2018.

High performance ETPU midsole with endless energy return
Dual TPU shanks for stability, durability and support
GORE-TEX® Stretch Technology
Snug fit ergonomic tongue
BOA® Fit System
Upper: CORDURA® stretch
Membrane: GORE-TEX® Outsole:
Oil resistant and anti-slip Vibram® rubber Midsole: ETPU Footbed:
Breathable EVA with poron pads
Function: BOA® Fit System Fit:
Wide Sizes: 36-48 Safety standard:
EN ISO 20345:2011 S3, SRC, HRO,