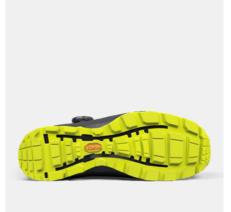

High performance ETPU midsole with endless energy return
Dual TPU shanks for stability, durability and support
GORE-TEX® Stretch Technology
Snug fit ergonomic tongue
BOA® Fit System
Upper: CORDURA® stretch
Membrane: GORE-TEX® Outsole:
Oil resistant and anti-slip Vibram® rubber Midsole: ETPU Footbed:
Breathable EVA with poron pads
Function: BOA® Fit System Fit:
Wide Sizes: 36-48 Safety standard:
EN ISO 20345:2011 S3, SRC, HRO,