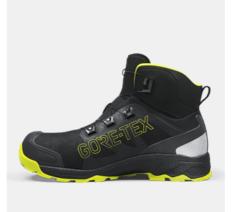

## PRIME GTX MID

ART. SG80012

Solid Gear's most popular sole of all times is now available with lightweight full EPTU in the middle part. Suitable for the user who prioritize top comfort and stability, can now also enjoy the top performing EPTU which lasts over time. The rubber outsole from Vibram® is still very durable with good anti-slip properties. The torsional rigidity of the shoe comes from the dual TPU shanks and adds to the ergonomic. The durable microfiber upper with GORE-TEX® membrane ensures waterproofness, while maintaining good breathability. The newly designed snug fit ergonomic tongue with GORE-TEX® Stretch Technology in the upper, together with a high heel counter and BOA® Fit System, makes this boot truly unique when it comes to fit for the user. ESD function according to EN IEC 61340-4-3:2018.

High performance ETPU midsole with endless energy return
Dual TPU shanks for stability, durability and support
GORE-TEX® Stretch Technology
Snug fit ergonomic tongue
BOA® Fit System
Upper: CORDURA® stretch
Membrane: GORE-TEX® Outsole:
Oil resistant and anti-slip Vibram® rubber Midsole: ETPU Footbed:
Breathable EVA with poron pads
Function: BOA® Fit System Fit:
Wide Sizes: 36-48 Safety standard:
EN ISO 20345:2011 S3, SRC, HRO,