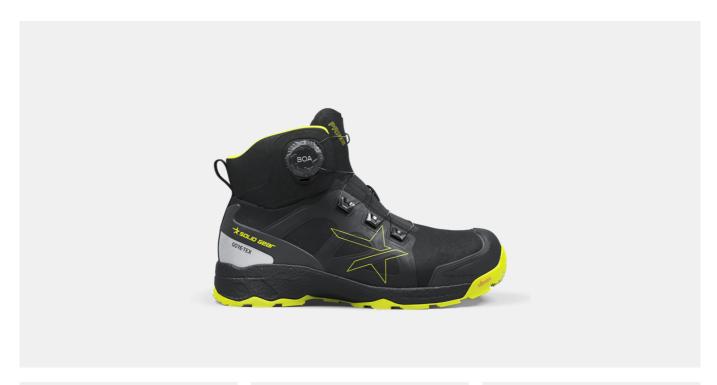

## PRIME GTX MID

ART. SG80012

Solid Gear's most popular sole of all times is now available with lightweight full EPTU in the middle part. Suitable for the user who prioritize top comfort and stability, can now also enjoy the top performing EPTU which lasts over time. The rubber outsole from Vibram® is still very durable with good anti-slip properties. The torsional rigidity of the shoe comes from the dual TPU shanks and adds to the ergonomic. The durable microfiber upper with GORE-TEX® membrane ensures waterproofness, while maintaining good breathability. The newly designed snug fit ergonomic tongue with GORE-TEX® Stretch Technology in the upper, together with a high heel counter and BOA® Fit System, makes this boot truly unique when it comes to fit for the user. ESD function according to EN IEC 61340-4-3:2018.

High performance ETPU midsole with endless energy return
Dual TPU shanks for stability, durability and support
GORE-TEX® Stretch Technology
Snug fit ergonomic tongue
BOA® Fit System
Upper: CORDURA® stretch
Membrane: GORE-TEX® Outsole:
Oil resistant and anti-slip Vibram® rubber Midsole: ETPU Footbed:
Breathable EVA with poron pads
Function: BOA® Fit System Fit:
Wide Sizes: 36-48 Safety standard:
EN ISO 20345:2011 S3, SRC, HRO,