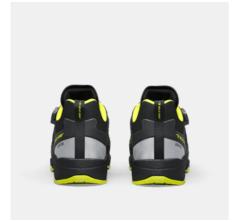

## PRIME GTX LOW

ART. SG80011

Solid Gear's most popular sole of all times is now available with lightweight full EPTU in the middle part. Suitable for the user who prioritize top comfort and stability, can now also enjoy the top performing EPTU which lasts over time. The rubber outsole from Vibram® is still very durable with good anti-slip properties. The torsional rigidity of the shoe comes from the dual TPU shanks and adds to the ergonomic. The durable microfiber upper with GORE-TEX® membrane ensures waterproofness, while maintaining good breathability. The newly designed snug fit ergonomic tongue with GORE-TEX® Stretch Technology in the upper, together with a high heel counter and BOA® Fit System, makes this shoe truly unique when it comes to fit for the user. ESD function according to EN IEC 61340-4-3:2018.

High performance ETPU midsole with endless energy return Dual TPU shanks for stability, durability and support GORE-TEX® Stretch Technology Snug fit ergonomic tongue BOA® Fit System Upper: CORDURA® stretch Membrane: GORE-TEX® Outsole: Oil resistant and anti-slip Vibram® rubber Midsole: ETPU Footbed: Breathable EVA with poron pads Function: BOA® Fit System Fit: Wide Sizes: 36-48 Safety standard: EN ISO 20345:2011 S3, SRC, HRO,