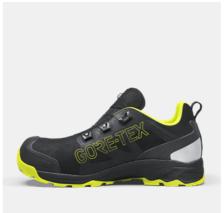

## PRIME GTX LOW

ART. SG80011

Solid Gear's most popular sole of all times is now available with lightweight full EPTU in the middle part. Suitable for the user who prioritize top comfort and stability, can now also enjoy the top performing EPTU which lasts over time. The rubber outsole from Vibram® is still very durable with good anti-slip properties. The torsional rigidity of the shoe comes from the dual TPU shanks and adds to the ergonomic. The durable microfiber upper with GORE-TEX® membrane ensures waterproofness, while maintaining good breathability. The newly designed snug fit ergonomic tongue with GORE-TEX® Stretch Technology in the upper, together with a high heel counter and BOA® Fit System, makes this shoe truly unique when it comes to fit for the user. ESD function according to EN IEC 61340-4-3:2018.

High performance ETPU midsole with endless energy return Dual TPU shanks for stability, durability and support GORE-TEX® Stretch Technology Snug fit ergonomic tongue BOA® Fit System Upper: CORDURA® stretch Membrane: GORE-TEX® Outsole: Oil resistant and anti-slip Vibram® rubber Midsole: ETPU Footbed: Breathable EVA with poron pads Function: BOA® Fit System Fit: Wide Sizes: 36-48 Safety standard: EN ISO 20345:2011 S3, SRC, HRO,