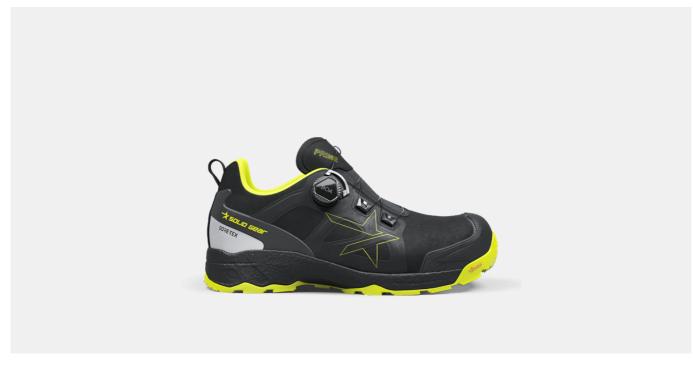

## PRIME GTX LOW

ART. SG80011

Solid Gear's most popular sole of all times is now available with lightweight full EPTU in the middle part. Suitable for the user who prioritize top comfort and stability, can now also enjoy the top performing EPTU which lasts over time. The rubber outsole from Vibram® is still very durable with good anti-slip properties. The torsional rigidity of the shoe comes from the dual TPU shanks and adds to the ergonomic. The durable microfiber upper with GORE-TEX® membrane ensures waterproofness, while maintaining good breathability. The newly designed snug fit ergonomic tongue with GORE-TEX® Stretch Technology in the upper, together with a high heel counter and BOA® Fit System, makes this shoe truly unique when it comes to fit for the user. ESD function according to EN IEC 61340-4-3:2018.

High performance ETPU midsole with endless energy return Dual TPU shanks for stability, durability and support GORE-TEX® Stretch Technology Snug fit ergonomic tongue BOA® Fit System Upper: CORDURA® stretch Membrane: GORE-TEX® Outsole: Oil resistant and anti-slip Vibram® rubber Midsole: ETPU Footbed: Breathable EVA with poron pads Function: BOA® Fit System Fit: Wide Sizes: 36-48 Safety standard: EN ISO 20345:2011 S3, SRC, HRO,