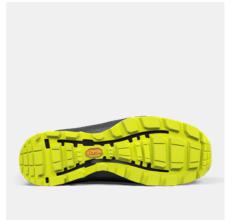

High performance ETPU midsole with endless energy return Dual TPU shanks for stability, durability and support GORE-TEX® Stretch Technology Snug fit ergonomic tongue BOA® Fit System Upper: CORDURA® stretch Membrane: GORE-TEX® Outsole: Oil resistant and anti-slip Vibram® rubber Midsole: ETPU Footbed: Breathable EVA with poron pads Function: BOA® Fit System Fit: Wide Sizes: 36-48 Safety standard: EN ISO 20345:2011 S3, SRC, HRO,