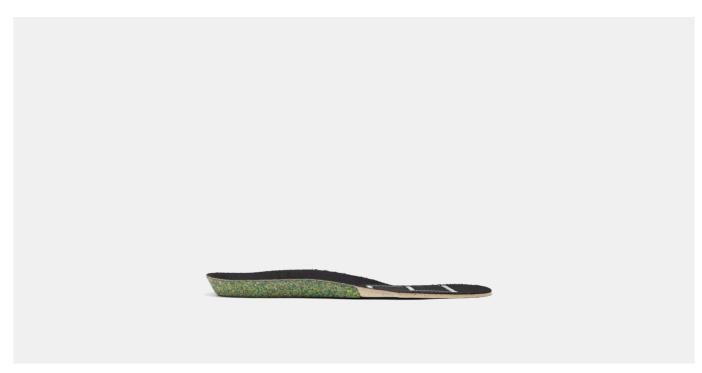

## ORTHOLITE HYBRID INSOLE WIDE

ART. SG21009

Solid Gear and OrthoLite® HybridTM comes with an unprecedented share of eco-content in an insole. The pending patent formulation uniquely blends recycled rubber and production waste foam, which gives a total of 40% eco-content for uncompromised performance with less impact on the planet. This insole comes as standard in selected Solid Gear styles with wide lasts, however after continues use for six months, we recommend that you switch the original insole to a new fresh one certfied with Solid Gear. Extra padding in heel. Also suitable for shoes with ESD function.

Eco friendly
Long-term cushioning
High-level breathability
Machine washable
Suitable for shoes with ESD
function