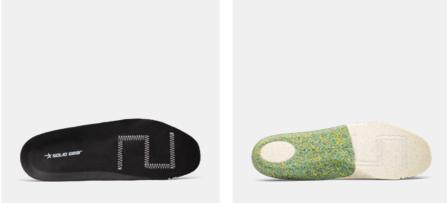

## **ORTHOLITE HYBRID INSOLE**

ART. SG21002

Solid Gear and OrthoLite® HybridTM comes with an unprecedented share of eco-content in an insole. The pending patent formulation uniquely blends recycled rubber and production waste foam, which gives a total of 40% eco-content for uncompromised performance with less impact on the planet. This insole comes as standard in selected Solid Gear styles, however after continues use for six months, we recommend that you switch the original insole to a new fresh one certified with Solid Gear. Also suitable for shoes with ESD function. Eco friendly Long-term cushioning High-level breathability Machine washable Suitable for shoes with ESD function

Ortholite" Hybrid