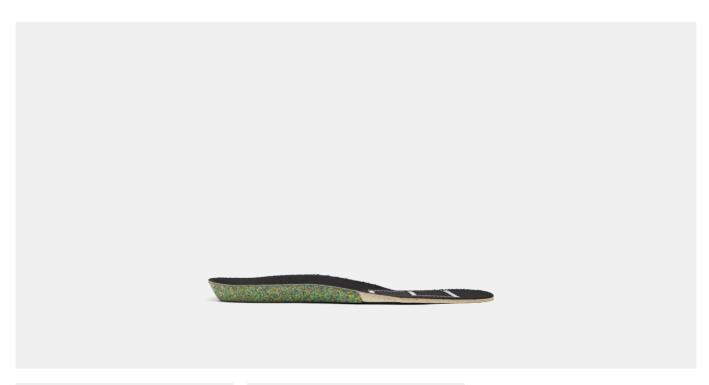

## **ORTHOLITE HYBRID INSOLE**

ART. SG21002

Solid Gear and OrthoLite® HybridTM comes with an unprecedented share of eco-content in an insole. The pending patent formulation uniquely blends recycled rubber and production waste foam, which gives a total of 40% eco-content for uncompromised performance with less impact on the planet. This insole comes as standard in selected Solid Gear styles, however after continues use for six months, we recommend that you switch the original insole to a new fresh one certified with Solid Gear. Also suitable for shoes with ESD function. Eco friendly Long-term cushioning High-level breathability Machine washable Suitable for shoes with ESD function

Ortholite" Hybrid