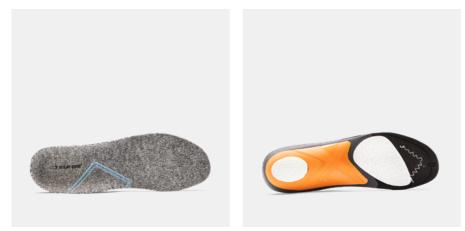

## **OPF FOOTBED WINTER LOW**

ART. SG21006

By wearing safety shoes from Solid Gear, our promise to you reaches far beyond just protecting your foot, but to keep you out of harm's way with special features and technologies in our products. Stability and support are features that will prevent from long term injuries in the foot, knee and back. The Orthopedic PreFabricated Footbed from Solid Gear comes in different arch heights and provides exceptional breathability and comfort. The unique technology from Customized, using bio-based Pebax® Rnew® materials, provides high energy return at every step, keeping you less tired. Recycled PU foam and ESD properties. Winter insulation made of Merino wool and polyester. Certified with shoes and boots from Solid Gear. Stabilizes the foot and straightens posture Winter insulation Prevents harmful over pronation Outstanding lightness and energy return with bio-based Pebax® Rnew® Certified with Solid Gear