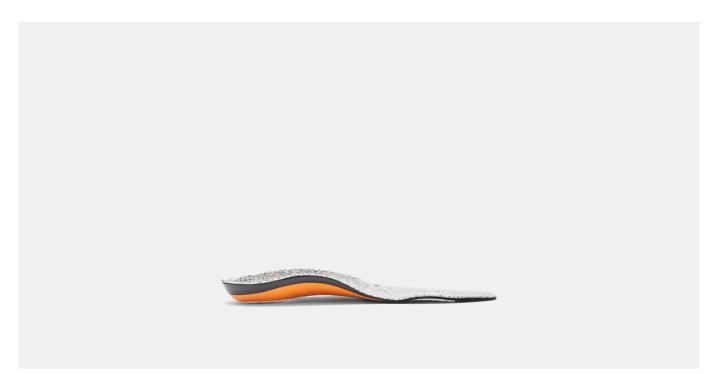

## **OPF FOOTBED WINTER LOW**

ART. SG21006

By wearing safety shoes from Solid Gear, our promise to you reaches far beyond just protecting your foot, but to keep you out of harm's way with special features and technologies in our products. Stability and support are features that will prevent from long term injuries in the foot, knee and back. The Orthopedic PreFabricated Footbed from Solid Gear comes in different arch heights and provides exceptional breathability and comfort. The unique technology from Customized, using bio-based Pebax® Rnew® materials, provides high energy return at every step, keeping you less tired. Recycled PU foam and ESD properties. Winter insulation made of Merino wool and polyester. Certified with shoes and boots from Solid Gear. Stabilizes the foot and straightens posture Winter insulation Prevents harmful over pronation Outstanding lightness and energy return with bio-based Pebax® Rnew® Certified with Solid Gear