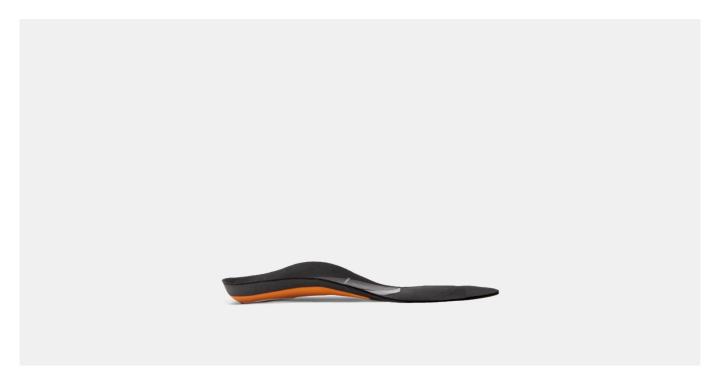

## **OPF FOOTBED MID**

## ART. SG21004

By wearing safety shoes from Solid Gear, our promise to you reaches far beyond just protecting your foot, but to keep you out of harm's way with special features and technologies in our products. Stability and support are features that will prevent from long term injuries in the foot, knee and back. The Orthopedic PreFabricated Footbed from Solid Gear comes in different arch heights and provides exceptional breathability and comfort. The unique technology from Customized, using bio-based Pebax® Rnew® materials, provides high energy return at every step, keeping you less tired. Recycled PU foam and ESD properties. Certified with shoes and boots from Solid Gear. Stabilizes the foot and straightens posture

Reduces the risk of load damage Prevents harmful over pronation Outstanding lightness and energy return with bio-based Pebax® Rnew®

Certified with Solid Gear