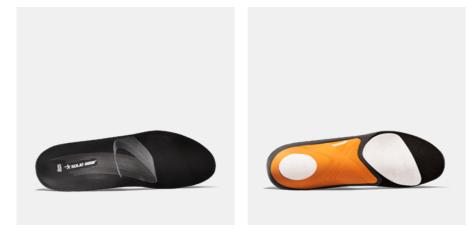

## **OPF FOOTBED MID**

## ART. SG21004

By wearing safety shoes from Solid Gear, our promise to you reaches far beyond just protecting your foot, but to keep you out of harm's way with special features and technologies in our products. Stability and support are features that will prevent from long term injuries in the foot, knee and back. The Orthopedic PreFabricated Footbed from Solid Gear comes in different arch heights and provides exceptional breathability and comfort. The unique technology from Customized, using bio-based Pebax® Rnew® materials, provides high energy return at every step, keeping you less tired. Recycled PU foam and ESD properties. Certified with shoes and boots from Solid Gear. Stabilizes the foot and straightens posture

Reduces the risk of load damage Prevents harmful over pronation Outstanding lightness and energy return with bio-based Pebax® Rnew®

Certified with Solid Gear