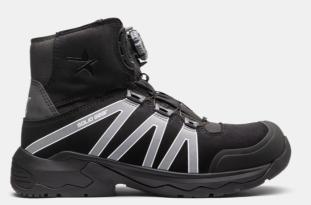

## ONYX MID

## ART. SG81006

Tough, strong and durable with a sporty design. All these elements you can find in the Onyx family. Seamless upper with CORDURA® reinforcements and reflective panels for great durability and visability. Poured polyurethane midsole together with a rigid and strong rubber outsole for perfect grip on uneven surfaces. The BOA® Fit System provides a perfect fit and allows for a fast and effortless entry and exit. ESD function according to EN IEC 61340-4-3:2018.

Lightweight and durable poured PU midsole Metal free BOA® Fit System Rubber outsole Upper: CORDURA® canvas Outsole: Rubber Midsole: Poured PU Footbed: Highly breathable PU Function: BOA® Fit System Fit: Wide Sizes: 36-48 Safety standard: EN ISO 20345:2011 S3, SRC, HRO Protection: Fiberglass toe cap and soft nail protection