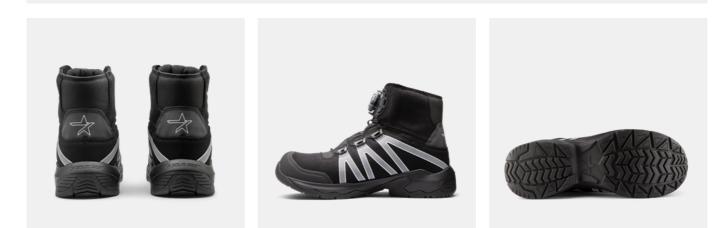

## ART. SG81006

Tough, strong and durable with a sporty design. All these elements you can find in the Onyx family. Seamless upper with CORDURA® reinforcements and reflective panels for great durability and visability. Poured polyurethane midsole together with a rigid and strong rubber outsole for perfect grip on uneven surfaces. The BOA® Fit System provides a perfect fit and allows for a fast and effortless entry and exit. ESD function according to EN IEC 61340-4-3:2018.

Lightweight and durable poured PU midsole Metal free BOA® Fit System Rubber outsole Upper: CORDURA® canvas Outsole: Rubber Midsole: Poured PU Footbed: Highly breathable PU Function: BOA® Fit System Fit: Wide Sizes: 36-48 Safety standard: EN ISO 20345:2011 S3, SRC, HRO Protection: Fiberglass toe cap and soft nail protection