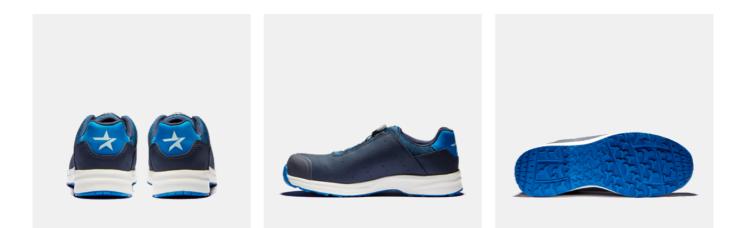

## OCEAN

ART. SG61001

Solid Gear Ocean, where durability meets lightness, comfort and flexibility. Introducing the pouring polyurethane technology in midsoles, together with a thin rubber outsole, results in a very lightweight and durable safety shoe. Upper with shell functionality creates a durable and smooth product without unnecessary stitching. The BOA® Fit System provides a perfect fit and allows for a fast and effortless entry and exit. ESD function according to BS EN IEC 61340-4-3:2018.

Strong and durable upper with shell function Poured PU midsole BOA® Fit System Metal free Fiberglass toe cap Upper: LWG leather Outsole: Anti-slip and oil resistant rubber Midsole: Poured PU Footbed: Highly breathable, moisture wicking and PU foam Function: BOA® Fit System Fit: Wide Sizes: 36-48 Safety standard: EN ISO 20345:2011 S1P, SRC, HRO Protection: Fiberglass toe cap and soft nail protection