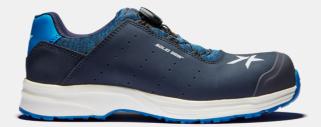

## OCEAN

ART. SG61001

Solid Gear Ocean, where durability meets lightness, comfort and flexibility. Introducing the pouring polyurethane technology in midsoles, together with a thin rubber outsole, results in a very lightweight and durable safety shoe. Upper with shell functionality creates a durable and smooth product without unnecessary stitching. The BOA® Fit System provides a perfect fit and allows for a fast and effortless entry and exit. ESD function according to BS EN IEC 61340-4-3:2018.

Strong and durable upper with shell function Poured PU midsole BOA® Fit System Metal free Fiberglass toe cap Upper: LWG leather Outsole: Anti-slip and oil resistant rubber Midsole: Poured PU Footbed: Highly breathable, moisture wicking and PU foam Function: BOA® Fit System Fit: Wide Sizes: 36-48 Safety standard: EN ISO 20345:2011 S1P, SRC, HRO Protection: Fiberglass toe cap and soft nail protection