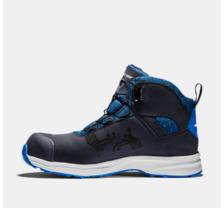

## **NAUTILUS**

ART. SG61002

Solid Gear Nautilus creates a superior combination between stability and cushioning. This result is reached by a durable leather upper with a new insole board construcion and a high cushioning poured PU midsole. In addition, this comfortable shoe offers great grip thanks to the pattern and compound on the rubber outsole. Solid Gear Nautilus also provides great ergonomy and stability with the same rebound feeling as a sport shoe. Non-metallic protection in toe cap and penetration board. BOA® Fit System with flap construction for easy closure and instep. ESD function according to BS EN IEC 61340-4-3:2018.

Durable leather certified by LWG Poured PU midsole BOA® Fit System Metal free

Upper: Leather certified by LWG Lining: Mesh Outsole: Oil and slip resistant rubber Midsole: Poured PU Footbed: Highly breathable PU foam Function: BOA® Fit System Fit: Wide Sizes: 35-48 Safety standard: EN ISO 20345:2011 S3, SRC, HRO Protection: Fiberglass toe cap and soft nail protection