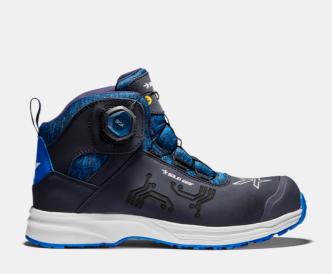

## **NAUTILUS**

ART. SG61002

Solid Gear Nautilus creates a superior combination between stability and cushioning. This result is reached by a durable leather upper with a new insole board construcion and a high cushioning poured PU midsole. In addition, this comfortable shoe offers great grip thanks to the pattern and compound on the rubber outsole. Solid Gear Nautilus also provides great ergonomy and stability with the same rebound feeling as a sport shoe. Non-metallic protection in toe cap and penetration board. BOA® Fit System with flap construction for easy closure and instep. ESD function according to BS EN IEC 61340-4-3:2018.

Durable leather certified by LWG Poured PU midsole BOA® Fit System Metal free

Upper: Leather certified by LWG Lining: Mesh Outsole: Oil and slip resistant rubber Midsole: Poured PU Footbed: Highly breathable PU foam Function: BOA® Fit System Fit: Wide Sizes: 35-48 Safety standard: EN ISO 20345:2011 S3, SRC, HRO Protection: Fiberglass toe cap and soft nail protection