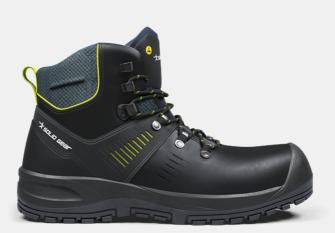

## ART. SG73102

Modern midcut safety boot with built-in comfort in all parts. Upper of LWG leather with genuine finish and Polyester for durability. Moisture transporting and recycled lining for foot climate. Cushioning and breathable open cell PU foam insole. Stable PU midsole with integrated nylon shank. Oil and slip and heat resistant rubber outsole designed for great durability and traction. Fiberglass toe cap and soft nail protection. ESD function according to EN IEC 61340-5-1:2016.

LWG leather upper with polyester for durability Open cell PU foam insole

Stable PU midsole with integrated nylon shank

Oil and slip resistant rubber outsole designed for great grip on various surfaces

Fiberglass toe cap

Upper: LWG leather and Polyester Lining: Recycled Polyester Outsole: Oil and slip resistant rubber Midsole: PU Footbed: Open cell PU foam Fit: Wide Sizes: 36-48 Safety standard: EN ISO 20345:2022 S3L, SR, HRO,

FO Protection: Fiberglass toe cap and soft nail protection