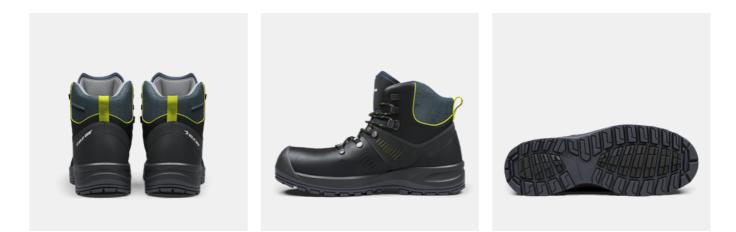

## ART. SG73102

Modern midcut safety boot with built-in comfort in all parts. Upper of LWG leather with genuine finish and Polyester for durability. Moisture transporting and recycled lining for foot climate. Cushioning and breathable open cell PU foam insole. Stable PU midsole with integrated nylon shank. Oil and slip and heat resistant rubber outsole designed for great durability and traction. Fiberglass toe cap and soft nail protection. ESD function according to EN IEC 61340-5-1:2016.

LWG leather upper with polyester for durability Open cell PU foam insole

Stable PU midsole with integrated nylon shank

Oil and slip resistant rubber outsole designed for great grip on various surfaces

Fiberglass toe cap

Upper: LWG leather and Polyester Lining: Recycled Polyester Outsole: Oil and slip resistant rubber Midsole: PU Footbed: Open cell PU foam Fit: Wide Sizes: 36-48 Safety standard: EN ISO 20345:2022 S3L, SR, HRO,

FO Protection: Fiberglass toe cap and soft nail protection