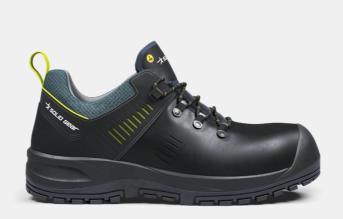

## **ION LOW**

ART. SG73101

Modern lowcut safety shoe with built-in comfort in all parts. Upper of LWG leather with genuine finish and Polyester for durability. Moisture transporting and recycled lining for foot climate. Cushioning and breathable open cell PU foam insole. Stable PU midsole with integrated nylon shank. Oil and slip and heat resistant rubber outsole designed for great durability and traction. Fiberglass toe cap and soft nail protection. ESD function according to EN IEC 61340-5-1:2016.

LWG leather upper with polyester for durability

Open cell PU foam insole Stable PU midsole with integrated nylon shank

Oil and slip resistant rubber outsole designed for great grip on various surfaces

Fiberglass toe cap