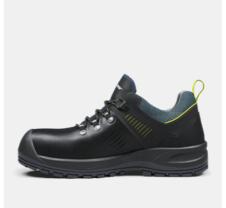

## **ION LOW**

ART. SG73101

Modern lowcut safety shoe with built-in comfort in all parts. Upper of LWG leather with genuine finish and Polyester for durability. Moisture transporting and recycled lining for foot climate. Cushioning and breathable open cell PU foam insole. Stable PU midsole with integrated nylon shank. Oil and slip and heat resistant rubber outsole designed for great durability and traction. Fiberglass toe cap and soft nail protection. ESD function according to EN IEC 61340-5-1:2016.

LWG leather upper with polyester for durability

Open cell PU foam insole Stable PU midsole with integrated nylon shank

Oil and slip resistant rubber outsole designed for great grip on various surfaces

Fiberglass toe cap