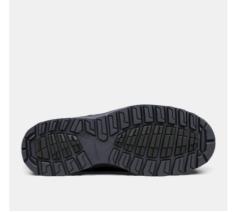

LWG leather upper with polyester for durability

Open cell PU foam insole Stable PU midsole with integrated nylon shank

Oil and slip resistant rubber outsole designed for great grip on various surfaces

Fiberglass toe cap

Upper: LWG leather and Polyester Lining: Recycled Polyester Outsole: Oil and slip resistant rubber Midsole: PU Footbed: Open cell PU foam Fit: Wide Sizes: 36-48 Safety standard: EN ISO 20345:2022 S3L, SR, HRO,