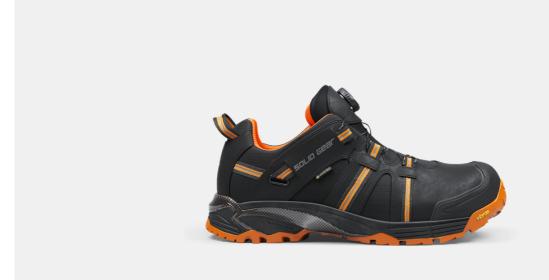

## **HYDRA GTX**

ART. SG80006

Solid Gear Hydra GTX is a technical safety shoe that integrates modern design with best-in-class materials for water protection, durability and a sporty look. Waterproof and breathable GORE-TEX® lining keeps your feet dry and comfortable, while Vibram® outsole, top grain nubuck leather and CORDURA® ripstop fabric offer great protection and ruggedness. The BOA® Fit System, which distributes the pressure evenly across your feet, ensures a glove-like fit. ESD function according to EN IEC 61340-4-3:2018.

BOA® Fit System
Vibram® rubber outsole
GORE-TEX® membrane
Upper: Top grain nubuck leather and
CORDURA® ripstop Membrane:
GORE-TEX® Outsole: Oil and heat
resistant anti-slip Vibram® rubber
Midsole: High performance EVA with
TPU shank Footbed: Breathable EVA
insole with poron pads Function:
BOA® Fit System Fit: Wide Sizes:
36-48 Safety standard: EN ISO
20345:2011 S3, SRC, HRO, WR
Protection: Fiberglass toe cap and
soft nail protection