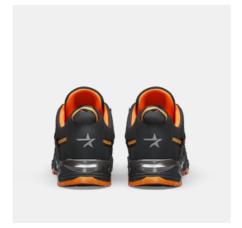

## **HYDRA GTX**

ART. SG80006

Solid Gear Hydra GTX is a technical safety shoe that integrates modern design with best-in-class materials for water protection, durability and a sporty look. Waterproof and breathable GORE-TEX® lining keeps your feet dry and comfortable, while Vibram® outsole, top grain nubuck leather and CORDURA® ripstop fabric offer great protection and ruggedness. The BOA® Fit System, which distributes the pressure evenly across your feet, ensures a glove-like fit. ESD function according to EN IEC 61340-4-3:2018.

BOA® Fit System
Vibram® rubber outsole
GORE-TEX® membrane
Upper: Top grain nubuck leather and
CORDURA® ripstop Membrane:
GORE-TEX® Outsole: Oil and heat
resistant anti-slip Vibram® rubber
Midsole: High performance EVA with
TPU shank Footbed: Breathable EVA
insole with poron pads Function:
BOA® Fit System Fit: Wide Sizes:
36-48 Safety standard: EN ISO
20345:2011 S3, SRC, HRO, WR
Protection: Fiberglass toe cap and
soft nail protection