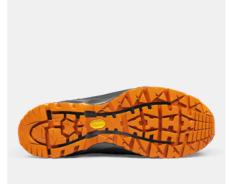

BOA® Fit System
Vibram® rubber outsole
GORE-TEX® membrane
Upper: Top grain nubuck leather and
CORDURA® ripstop Membrane:
GORE-TEX® Outsole: Oil and heat
resistant anti-slip Vibram® rubber
Midsole: High performance EVA with
TPU shank Footbed: Breathable EVA
insole with poron pads Function:
BOA® Fit System Fit: Wide Sizes:
36-48 Safety standard: EN ISO
20345:2011 S3, SRC, HRO, WR
Protection: Fiberglass toe cap and
soft nail protection