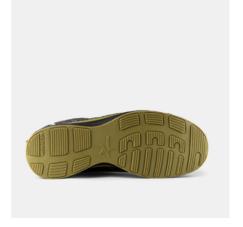

Sustainable Bloom EVA midsole
Lightweight StarKnit upper
Women last
Highly breathable PU foam footbed
from OrthoLite®
Upper: Lightweight seamless
StarKnit with maximum breathability
Lining: Mesh Outsole: Oil and slip
resistant rubber Midsole: Bloom EVA
Footbed: PU foam with highly
breathable recycled materials
Function: BOA® Fit System Fit:
Women last Sizes: 35-42 Safety
standard: EN ISO 20345:2011 S1P,