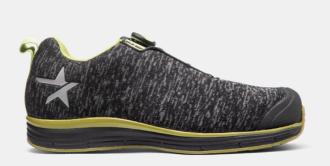

## **HAZE TELLUS**

ART. SG80123

The immensely popular Solid Gear Haze has now been developed to fit a woman foot in a new way. Solid Gear has designed a new last for this purpose solely. Furthermore, a unique sustainable Bloom EVA midsole takes comfort to the next level for an athletic safety shoe. The StarKnit upper without seams gives the Haze Tellus fantastic breathability, also an excellent combination with the BOA® Fit System for fit and flexibility. Haze Tellus uses the specially developed high rebound OrthoLite® insole mainly made of recycled materials.

Sustainable Bloom EVA midsole
Lightweight StarKnit upper
Women last
Highly breathable PU foam footbed
from OrthoLite®
Upper: Lightweight seamless
StarKnit with maximum breathability
Lining: Mesh Outsole: Oil and slip
resistant rubber Midsole: Bloom EVA
Footbed: PU foam with highly
breathable recycled materials
Function: BOA® Fit System Fit:
Women last Sizes: 35-42 Safety
standard: EN ISO 20345:2011 S1P,