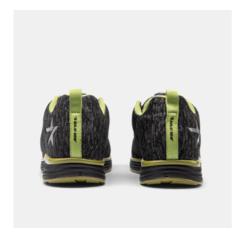

Sustainable Bloom EVA midsole
Lightweight StarKnit upper
Women last
Highly breathable PU foam footbed
from OrthoLite®
Upper: Lightweight seamless
StarKnit with maximum breathability
Lining: Mesh Outsole: Oil and slip
resistant rubber Midsole: Bloom EVA
Footbed: PU foam with highly
breathable recycled materials
Function: BOA® Fit System Fit:
Women last Sizes: 35-42 Safety
standard: EN ISO 20345:2011 S1P,

**BOA® Fit System** 

SRC Protection: NANO toe cap and

soft nail protection