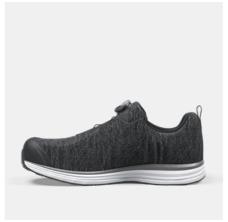

## HAZE MOON

ART. SG80119

A unique dual density EVA midsole takes comfort to the next level. Never before has a safety shoe been this close to an athletic shoe. The StarKnit upper without seams gives the Haze fantastic breathability, fit and flexibility. ESD function according to BS EN 61340-4-3:2018.

Dual density EVA midsole Rubber outsole Metal free

BOA® Fit System NANO toe cap

Upper: Lightweight seamless
StarKnit with maximum breathability
Outsole: Anti-slip and oil resistant
rubber Midsole: Dual density EVA
Footbed: Highly breathable,
moisture wicking and PU foam
Function: BOA® Fit System Fit:
Normal Sizes: 36–48 Safety
standard: EN ISO 20345:2011 S1P,
SRC Protection: NANO toe cap and