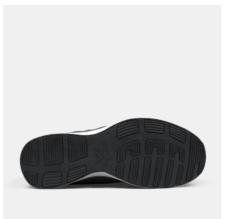

## HAZE MOON

ART. SG80119

A unique dual density EVA midsole takes comfort to the next level. Never before has a safety shoe been this close to an athletic shoe. The StarKnit upper without seams gives the Haze fantastic breathability, fit and flexibility. ESD function according to BS EN 61340-4-3:2018.

Dual density EVA midsole Rubber outsole Metal free

BOA® Fit System NANO toe cap

Upper: Lightweight seamless
StarKnit with maximum breathability
Outsole: Anti-slip and oil resistant
rubber Midsole: Dual density EVA
Footbed: Highly breathable,
moisture wicking and PU foam
Function: BOA® Fit System Fit:
Normal Sizes: 36–48 Safety
standard: EN ISO 20345:2011 S1P,
SRC Protection: NANO toe cap and