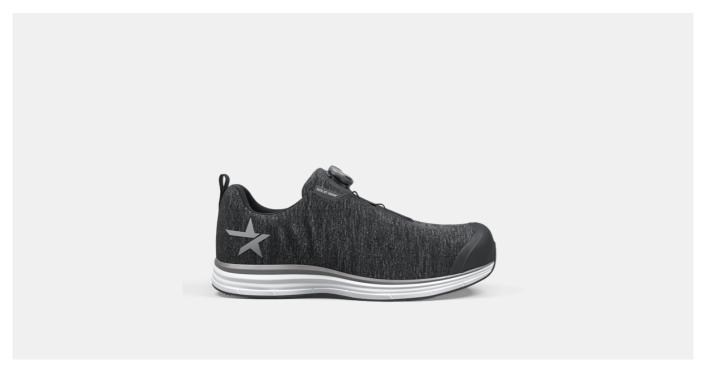

## HAZE MOON

ART. SG80119

A unique dual density EVA midsole takes comfort to the next level. Never before has a safety shoe been this close to an athletic shoe. The StarKnit upper without seams gives the Haze fantastic breathability, fit and flexibility. ESD function according to BS EN 61340-4-3:2018.

Dual density EVA midsole Rubber outsole Metal free

BOA® Fit System NANO toe cap

Upper: Lightweight seamless
StarKnit with maximum breathability
Outsole: Anti-slip and oil resistant
rubber Midsole: Dual density EVA
Footbed: Highly breathable,
moisture wicking and PU foam
Function: BOA® Fit System Fit:
Normal Sizes: 36–48 Safety
standard: EN ISO 20345:2011 S1P,
SRC Protection: NANO toe cap and