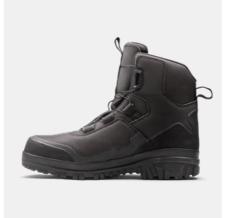

## **GUARDIAN GTX AG MID**

ART. SG51007

Midcut safety winter boot with features and technologies for optimal performance in winter conditions. Upper of durable DYNEEMA® textile, microfibre and rubber reinforcements. GORE-TEX® AIRFIBER winter lining and membrane for advanced cold insulation and dry climate in the boot. BOA® Fit System for a dialed in fit. Vibram® Arctic Grip Pro rubber outsole for superior grip on wet ice. The specially developed high rebound OrthoLite® insole is mainly made of recycled materials. Fiberglass toe cap and soft nail protection.

Durable DYNEEMA® textile and microfibre upper

Vibram® Arctic Grip Pro rubber outsole for superior grip on wet ice GORE-TEX® AIRFIBER winter lining and membrane

BOA® Fit System on flap

construction

Upper: DYNEEMA® textile and microfibre Lining: GORE-TEX® AIRFIBER Membrane: GORE-TEX® Outsole: Oil and slip resistant Vibram® Arctic Grip Pro rubber Midsole: Poured PU Footbed: PU foam with highly breathable