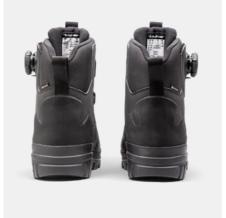

## **GUARDIAN GTX AG MID**

ART. SG51007

Midcut safety winter boot with features and technologies for optimal performance in winter conditions. Upper of durable DYNEEMA® textile, microfibre and rubber reinforcements. GORE-TEX® AIRFIBER winter lining and membrane for advanced cold insulation and dry climate in the boot. BOA® Fit System for a dialed in fit. Vibram® Arctic Grip Pro rubber outsole for superior grip on wet ice. The specially developed high rebound OrthoLite® insole is mainly made of recycled materials. Fiberglass toe cap and soft nail protection.

Durable DYNEEMA® textile and microfibre upper

Vibram® Arctic Grip Pro rubber outsole for superior grip on wet ice GORE-TEX® AIRFIBER winter lining and membrane

BOA® Fit System on flap

construction

Upper: DYNEEMA® textile and microfibre Lining: GORE-TEX® AIRFIBER Membrane: GORE-TEX® Outsole: Oil and slip resistant Vibram® Arctic Grip Pro rubber Midsole: Poured PU Footbed: PU foam with highly breathable