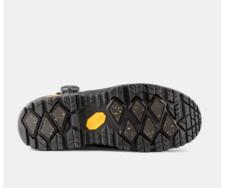

Durable DYNEEMA® textile and microfibre upper

Vibram® Arctic Grip Pro rubber outsole for superior grip on wet ice GORE-TEX® AIRFIBER winter lining and membrane

BOA® Fit System on flap

construction

Upper: DYNEEMA® textile and microfibre Lining: GORE-TEX® AIRFIBER Membrane: GORE-TEX® Outsole: Oil and slip resistant Vibram® Arctic Grip Pro rubber Midsole: Poured PU Footbed: PU foam with highly breathable