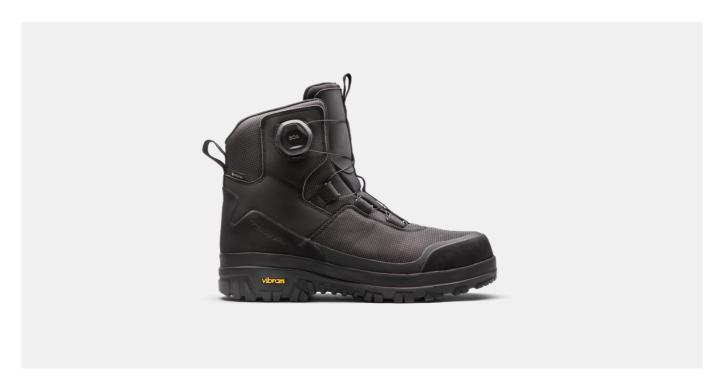

## **GUARDIAN GTX AG MID**

ART. SG51007

Midcut safety winter boot with features and technologies for optimal performance in winter conditions. Upper of durable DYNEEMA® textile, microfibre and rubber reinforcements. GORE-TEX® AIRFIBER winter lining and membrane for advanced cold insulation and dry climate in the boot. BOA® Fit System for a dialed in fit. Vibram® Arctic Grip Pro rubber outsole for superior grip on wet ice. The specially developed high rebound OrthoLite® insole is mainly made of recycled materials. Fiberglass toe cap and soft nail protection.

Durable DYNEEMA® textile and microfibre upper

Vibram® Arctic Grip Pro rubber outsole for superior grip on wet ice GORE-TEX® AIRFIBER winter lining and membrane

BOA® Fit System on flap

construction

Upper: DYNEEMA® textile and microfibre Lining: GORE-TEX® AIRFIBER Membrane: GORE-TEX® Outsole: Oil and slip resistant Vibram® Arctic Grip Pro rubber Midsole: Poured PU Footbed: PU foam with highly breathable

recycled materials Function: BOA® Fit System Fit: Wide Sizes: 36-47

Safety standard: EN ISO

20345:2022 S7S, SR, HRO, FO, CI Protection: Fiberglass toe cap and

soft nail protection