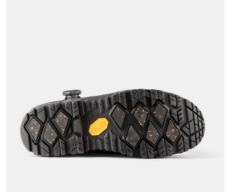

BOA® Fit System on flap construction

Upper: DYNEEMA® textile and microfibre Lining: GORE-TEX® AIRFIBER Membrane: GORE-TEX® Outsole: Oil and slip resistant

Vibram® Arctic Grip Pro rubber

Midsole: Poured PU Footbed: PU foam with highly breathable recycled materials Function: BOA® Fit System Fit: Wide Sizes: 36-47 Safety standard: EN ISO 20345:2022 S7S, SR, HRO, FO, CI