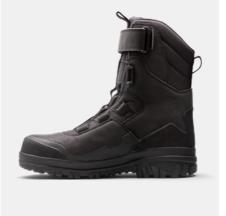

## **GUARDIAN GTX AG HIGH**

ART. SG51008

Highcut safety winter boot with features and technologies for optimal performance in winter conditions. Upper of durable DYNEEMA® textile, microfibre and rubber reinforcements. GORE-TEX® AIRFIBER winter lining and membrane for advanced cold insulation and dry climate in the boot. OrthoLite® O-Therm™ insulating and comforting foamboard. BOA® Fit System for a dialed in fit. Velcro strap for easy instep. Vibram® Arctic Grip Pro rubber outsole for superior grip on wet ice. The specially developed high rebound OrthoLite® insole is mainly made of recycled materials. Fiberglass toe cap and soft nail protection.

Durable DYNEEMA® textile and microfibre upper

Vibram® Arctic Grip Pro rubber outsole for superior grip on wet ice OrthoLite® O-Therm™ insulating and comforting foam

GORE-TEX® AIRFIBER winter lining and membrane

BOA® Fit System on flap construction

Upper: DYNEEMA® textile and microfibre Lining: GORE-TEX® AIRFIBER Membrane: GORE-TEX® Outsole: Oil and slip resistant

Vibram® Arctic Grip Pro rubber

Midsole: Poured PU Footbed: PU foam with highly breathable recycled materials Function: BOA® Fit System Fit: Wide Sizes: 36-47 Safety standard: EN ISO 20345:2022 S7S, SR, HRO, FO, CI