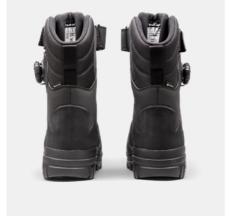

## **GUARDIAN GTX AG HIGH**

ART. SG51008

Highcut safety winter boot with features and technologies for optimal performance in winter conditions. Upper of durable DYNEEMA® textile, microfibre and rubber reinforcements. GORE-TEX® AIRFIBER winter lining and membrane for advanced cold insulation and dry climate in the boot. OrthoLite® O-Therm™ insulating and comforting foamboard. BOA® Fit System for a dialed in fit. Velcro strap for easy instep. Vibram® Arctic Grip Pro rubber outsole for superior grip on wet ice. The specially developed high rebound OrthoLite® insole is mainly made of recycled materials. Fiberglass toe cap and soft nail protection.

BOA® Fit System on flap construction

Upper: DYNEEMA® textile and microfibre Lining: GORE-TEX® AIRFIBER Membrane: GORE-TEX® Outsole: Oil and slip resistant

Vibram® Arctic Grip Pro rubber

Midsole: Poured PU Footbed: PU foam with highly breathable recycled materials Function: BOA® Fit System Fit: Wide Sizes: 36-47 Safety standard: EN ISO 20345:2022 S7S, SR, HRO, FO, CI