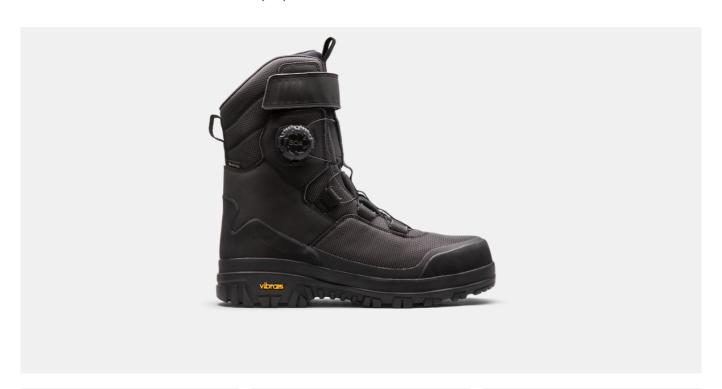

## **GUARDIAN GTX AG HIGH**

ART. SG51008

Highcut safety winter boot with features and technologies for optimal performance in winter conditions. Upper of durable DYNEEMA® textile, microfibre and rubber reinforcements. GORE-TEX® AIRFIBER winter lining and membrane for advanced cold insulation and dry climate in the boot. OrthoLite® O-Therm™ insulating and comforting foamboard. BOA® Fit System for a dialed in fit. Velcro strap for easy instep. Vibram® Arctic Grip Pro rubber outsole for superior grip on wet ice. The specially developed high rebound OrthoLite® insole is mainly made of recycled materials. Fiberglass toe cap and soft nail protection.

Durable DYNEEMA® textile and microfibre upper

Vibram® Arctic Grip Pro rubber outsole for superior grip on wet ice OrthoLite® O-Therm™ insulating and comforting foam

GORE-TEX® AIRFIBER winter lining and membrane

BOA® Fit System on flap construction

Upper: DYNEEMA® textile and microfibre Lining: GORE-TEX® AIRFIBER Membrane: GORE-TEX® Outsole: Oil and slip resistant

Vibram® Arctic Grip Pro rubber

Midsole: Poured PU Footbed: PU foam with highly breathable recycled materials Function: BOA® Fit System Fit: Wide Sizes: 36-47 Safety standard: EN ISO 20345:2022 S7S, SR, HRO, FO, CI