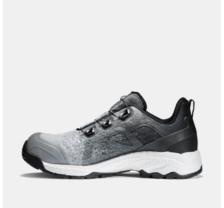

## **GRIT**

ART. SG80010

Solid Gear's most popular sole of all times is now available with lightweight full EPTU in the middle part. Suitable for the user who prioritize top comfort and stability, can now also enjoy the top performing EPTU which lasts over time. The rubber outsole from Vibram® is still very durable with good anti-slip properties. The torsional rigidity of the shoe comes from the dual TPU shanks and adds to the ergonomic. The durable and water resistant StarKnit upper is reinforced with TPU, while maintaining good breathability. The newly designed snug fit ergonomic tongue, together with a high heel counter and BOA® Fit System makes this shoe truly unique when it comes to fit for the user.

High performance ETPU midsole with endless energy return
Dual TPU shanks for stability, durability and support
Durable and water resistant StarKnit upper with good breathability
Snug fit ergonomic tongue
BOA® Fit System
Upper: StarKnit Outsole: Oil resistant anti-slip Vibram® rubber
Midsole: ETPU Footbed: Breathable
EVA with poron pads Function:
BOA® Fit System Fit: Wide Sizes:
36-48 Safety standard: EN ISO
20345:2011 S3, SRC, HRO