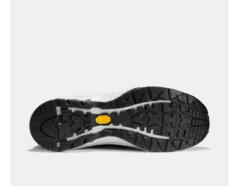

## **GRIT**

ART. SG80010

Solid Gear's most popular sole of all times is now available with lightweight full EPTU in the middle part. Suitable for the user who prioritize top comfort and stability, can now also enjoy the top performing EPTU which lasts over time. The rubber outsole from Vibram® is still very durable with good anti-slip properties. The torsional rigidity of the shoe comes from the dual TPU shanks and adds to the ergonomic. The durable and water resistant StarKnit upper is reinforced with TPU, while maintaining good breathability. The newly designed snug fit ergonomic tongue, together with a high heel counter and BOA® Fit System makes this shoe truly unique when it comes to fit for the user.

High performance ETPU midsole with endless energy return
Dual TPU shanks for stability, durability and support
Durable and water resistant StarKnit upper with good breathability
Snug fit ergonomic tongue
BOA® Fit System
Upper: StarKnit Outsole: Oil resistant anti-slip Vibram® rubber
Midsole: ETPU Footbed: Breathable
EVA with poron pads Function:
BOA® Fit System Fit: Wide Sizes:
36-48 Safety standard: EN ISO
20345:2011 S3, SRC, HRO