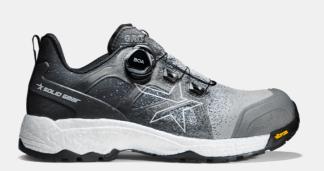

## **GRIT**

ART. SG80010

Solid Gear's most popular sole of all times is now available with lightweight full EPTU in the middle part. Suitable for the user who prioritize top comfort and stability, can now also enjoy the top performing EPTU which lasts over time. The rubber outsole from Vibram® is still very durable with good anti-slip properties. The torsional rigidity of the shoe comes from the dual TPU shanks and adds to the ergonomic. The durable and water resistant StarKnit upper is reinforced with TPU, while maintaining good breathability. The newly designed snug fit ergonomic tongue, together with a high heel counter and BOA® Fit System makes this shoe truly unique when it comes to fit for the user.

High performance ETPU midsole with endless energy return
Dual TPU shanks for stability, durability and support
Durable and water resistant StarKnit upper with good breathability
Snug fit ergonomic tongue
BOA® Fit System
Upper: StarKnit Outsole: Oil resistant anti-slip Vibram® rubber
Midsole: ETPU Footbed: Breathable
EVA with poron pads Function:
BOA® Fit System Fit: Wide Sizes:
36-48 Safety standard: EN ISO
20345:2011 S3, SRC, HRO